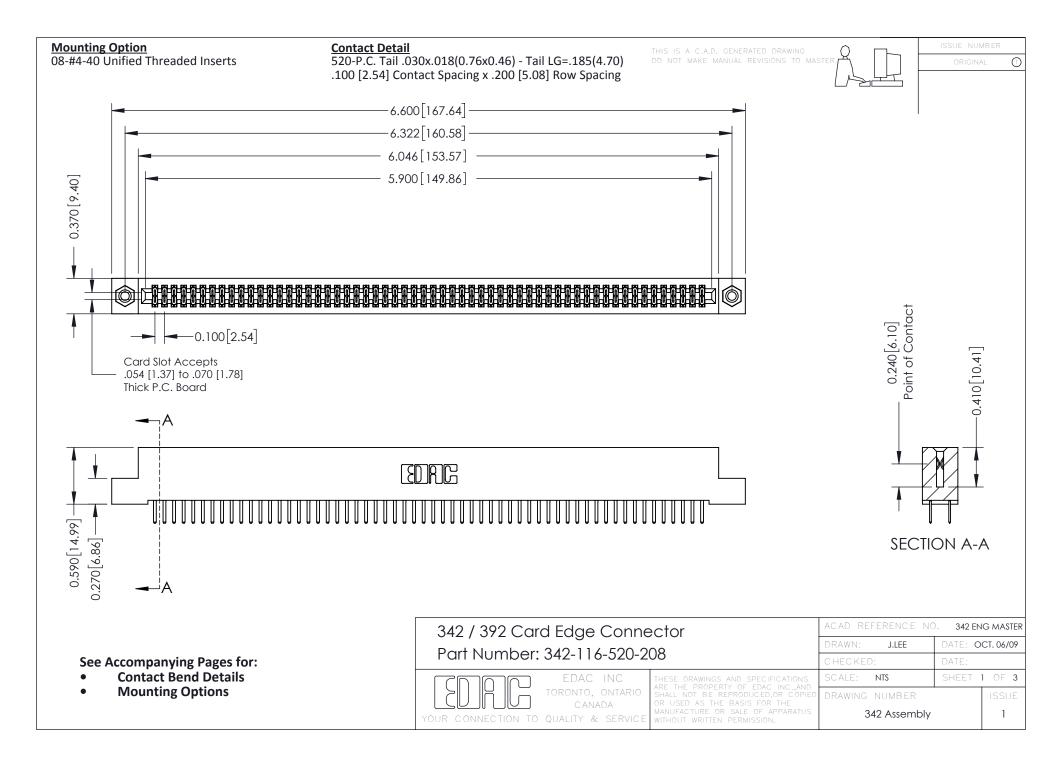

THIS IS A C.A.D. GENERATED DRAWING DO NOT MAKE MANUAL REVISIONS TO MASTER. ISSUE NUMBER

ORIGINAL

1



| 342 / 392 Series Card Edge Connector<br>Contact Bend Detail |                                                                                                                                                                                                  | ACAD REFERENCE NO. 342 ENG MASTER |             |                  |        |
|-------------------------------------------------------------|--------------------------------------------------------------------------------------------------------------------------------------------------------------------------------------------------|-----------------------------------|-------------|------------------|--------|
|