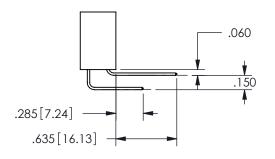

## <u>Contact Dimensions:</u> 540-Wire Wrap .025 Sq.(0.64 Sq.) - Tail LG=.560(14.22) .100 (2.54) Contact Spacing x .200 (5.08) Row Spacing

345/395 SERIES CARD EDGE CONNECTOR PART NUMBER: 345-006-540-604