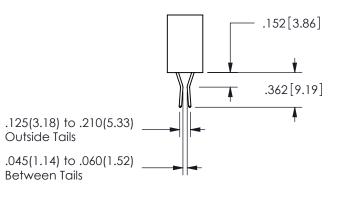

SECTION A-A

.160 4.06 .330[8.38] POINT OF CARD SLOT CONTACT .370 9.4

ISSUE NUMBER ORIGINAL

1

**Contact Code 558** 

Contact Code 559

**Contact Code 560** 

INSULATOR MATERIAL: THERMOPLASTIC POLYESTER, UL 94V-0

DAP MATERIAL AVAILABLE UPON REQUEST

CONTACT MATERIAL; COPPER ALLOY CONTACT PLATING: GOLD ON THE MATING AREA, TIN PLATING ON THE CONTACT TAILS, NICKEL UNDERPLATE

345/395 SERIES CARD EDGE CONNECTOR CONTACT CODE 555,556,558,559,560 DIMENSIONS