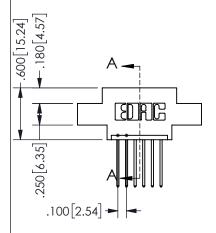

SECTION A-A

.160 4.06 .330[8.38] POINT OF CARD SLOT CONTACT .370 9.4

ISSUE NUMBER ORIGINAL

1

**Contact Code 558** 

Contact Code 559

**Contact Code 560** 

INSULATOR MATERIAL: THERMOPLASTIC POLYESTER, UL 94V-0