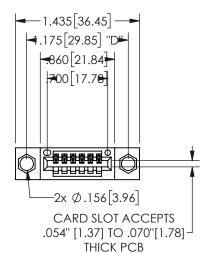

## <u>Contact Dimensions:</u> 540-Wire Wrap .025 Sq.(0.64 Sq.) - Tail LG=.560(14.22) .100 (2.54) Contact Spacing x .200 (5.08) Row Spacing

345/395 SERIES CARD EDGE CONNECTOR PART NUMBER: 345-006-540-604