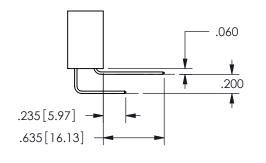

DAP MATERIAL AVAILABLE UPON REQUEST

CONTACT MATERIAL; COPPER ALLOY CONTACT PLATING: GOLD ON THE MATING AREA, TIN PLATING ON THE CONTACT TAILS, NICKEL UNDERPLATE

345/395 SERIES CARD EDGE CONNECTOR CONTACT CODE 555,556,558,559,560 DIMENSIONS