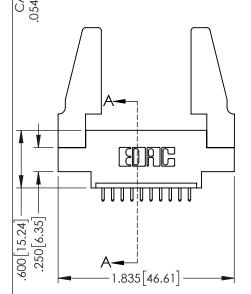

160[4.06] POINT OF CONTACT .330[8.38] CARD SLOT [3.81] **SECTION A-A** 

**Contact Code 558** 

Contact Code 559

Contact Code 560

- INSULATOR MATERIAL: THERMOPLASTIC POLYESTER, UL 94V-0 DAP MATERIAL AVAILABLE UPON REQUEST

CONTACT MATERIAL; COPPER ALLOY CONTACT PLATING: GOLD ON THE MATING AREA, TIN PLATING ON THE CONTACT TAILS, NICKEL UNDERPLATE

345/395 SERIES CARD EDGE CONNECTOR CONTACT CODE 555,556,558,559,560 DIMENSIONS

YOUR CONNECTION TO QUALITY & SERVICE

|   | NOND REFERENCE NO. 343-LINO-MASTER |                  |  |
|---|------------------------------------|------------------|--|
|   | DRAWN: R.STA.MONICA                | DATE:MAY.16/2017 |  |
| ) | CHECKED:                           | DATE:            |  |
|   | SCALE: 1:1                         | SHEET 2 OF 2     |  |
| D | DRAWING NUMBER                     | ISSUE            |  |
|   | 345-ENG-MASTER                     | 1                |  |