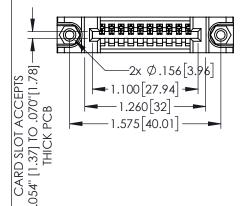

<u>Contact Dimensions:</u>
521-P.C. Tail .025 Sq.(0.64 Sq.) - Tail LG=.150(3.81)
.100 (2.54) Contact Spacing x .200 (5.08) Row Spacing

1

INSULATOR MATERIAL: THERMOPLASTIC PBT BLACK, UL 94V-0

CONTACT MATERIAL; COPPER TIN ALLOY CONTACT PLATING: GOLD ON THE MATING AREA, TIN PLATING ON THE CONTACT TAILS, NICKEL UNDERPLATE

| 0.45.4005.050150.04.00.50.05.00.40.15.05.00 |
|---------------------------------------------|
| 345/395 SERIES CARD EDGE CONNECTOR          |
| PART NUMBER: 345-010-521-688                |
| FART NUMBER, 343-010-321-000                |

| ACAD REFERENCE NO   | . 345-ENC       | G-MASTER  |
|---------------------|-----------------|-----------|
| DRAWN: R.STA.MONICA | DATE: <b>MA</b> | Y.16/2017 |
| CHECKED:            | DATE:           |           |
| SCALE: 1:1          | SHEET 1         | OF 2      |
| DRAWING NUMBER      |                 | ISSUE     |
| 345-FNG-MASTER      |                 | 1         |