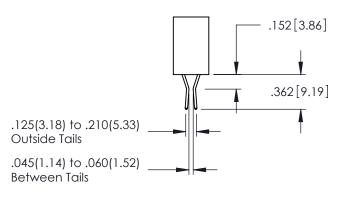

<u>Contact Dimensions:</u>
521-P.C. Tail .025 Sq.(0.64 Sq.) - Tail LG=.150(3.81)
.100 (2.54) Contact Spacing x .200 (5.08) Row Spacing

1

INSULATOR MATERIAL: THERMOPLASTIC PBT BLACK, UL 94V-0

CONTACT MATERIAL; COPPER TIN ALLOY CONTACT PLATING: GOLD ON THE MATING AREA, TIN PLATING ON THE CONTACT TAILS, NICKEL UNDERPLATE