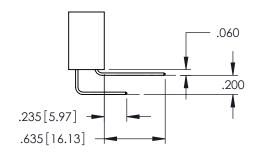

160[4.06] POINT OF CONTACT .330[8.38] CARD SLOT [3.81] **SECTION A-A** 

**Contact Code 558** 

Contact Code 559

Contact Code 560

- INSULATOR MATERIAL: THERMOPLASTIC POLYESTER, UL 94V-0 DAP MATERIAL AVAILABLE UPON REQUEST