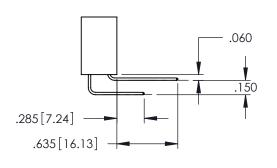

160[4.06] POINT OF CONTACT .330[8.38] CARD SLOT [3.81] **SECTION A-A** 

**Contact Code 558** 

Contact Code 559

Contact Code 560

- INSULATOR MATERIAL: THERMOPLASTIC POLYESTER, UL 94V-0 DAP MATERIAL AVAILABLE UPON REQUEST