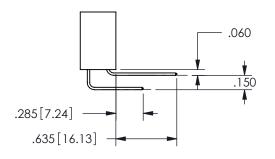

THIS IS A C.A.D. GENERATED DRAWING DO NOT MAKE MANUAL REVISIONS TO MASTER.

ISSUE NUMBER

ORIGINAL

1

<u>Contact Dimensions:</u>
521-P.C. Tail .025 Sq.(0.64 Sq.) - Tail LG=.150(3.81)
.100 (2.54) Contact Spacing x .200 (5.08) Row Spacing

.160 4.06 .330[8.38] POINT OF CARD SLOT CONTACT .150 [3.81]

## **SECTION A-A**

345/395 SERIES CARD EDGE CONNECTOR PART NUMBER: 345-010-521-803

**EDAC INC** TORONTO, ONTARIO CANADA

THESE DRAWINGS AND SPECIFICATIONS ARE THE PROPERTY OF EDAC INC.,AND SHALL NOT BE REPRODUCED, OR COPIED OR USED AS THE BASIS FOR THE MANUFACTURE OR SALE OF APPARATUS WITHOUT WRITTEN PERMISSION.