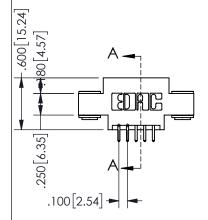

.160 4.06 .330[8.38] POINT OF CARD SLOT CONTACT .150 [3.81]

## **SECTION A-A**

345/395 SERIES CARD EDGE CONNECTOR PART NUMBER: 345-010-521-803

**EDAC INC** TORONTO, ONTARIO CANADA

THESE DRAWINGS AND SPECIFICATIONS ARE THE PROPERTY OF EDAC INC.,AND SHALL NOT BE REPRODUCED, OR COPIED OR USED AS THE BASIS FOR THE MANUFACTURE OR SALE OF APPARATUS WITHOUT WRITTEN PERMISSION.