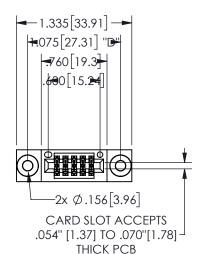

THIS IS A C.A.D. GENERATED DRAWING DO NOT MAKE MANUAL REVISIONS TO MASTER.

ISSUE NUMBER

ORIGINAL

1

<u>Contact Dimensions:</u>
521-P.C. Tail .025 Sq.(0.64 Sq.) - Tail LG=.150(3.81)
.100 (2.54) Contact Spacing x .200 (5.08) Row Spacing

## **SECTION A-A**

345/395 SERIES CARD EDGE CONNECTOR PART NUMBER: 345-010-521-803

**EDAC INC** TORONTO, ONTARIO CANADA

THESE DRAWINGS AND SPECIFICATIONS ARE THE PROPERTY OF EDAC INC.,AND SHALL NOT BE REPRODUCED, OR COPIED OR USED AS THE BASIS FOR THE MANUFACTURE OR SALE OF APPARATUS WITHOUT WRITTEN PERMISSION.