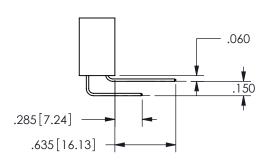

ORIGINAL

1

<u>Contact Dimensions:</u>
542-Wire Wrap .025 Sq.(0.64 Sq.) - Tail LG=.645(16.38)
.100 (2.54) Contact Spacing x .200 (5.08) Row Spacing

.370 9.4

345/395 SERIES CARD EDGE CONNECTOR PART NUMBER: 345-010-542-688