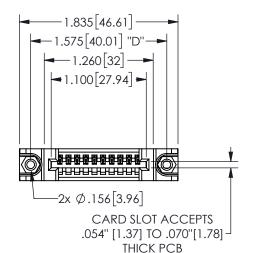

THIS IS A C.A.D. GENERATED DRAWING DO NOT MAKE MANUAL REVISIONS TO MASTER.

.330[8.38]

**CARD SLOT** 

ISSUE NUMBER

.160 4.06

POINT OF

CONTACT

SECTION A-A

ORIGINAL

1

<u>Contact Dimensions:</u>
542-Wire Wrap .025 Sq.(0.64 Sq.) - Tail LG=.645(16.38)
.100 (2.54) Contact Spacing x .200 (5.08) Row Spacing

.370 9.4

345/395 SERIES CARD EDGE CONNECTOR PART NUMBER: 345-010-542-688