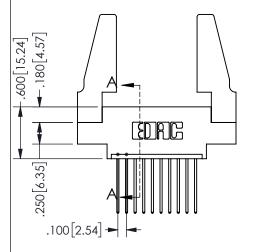

ISSUE NUMBER ORIGINAL

1

**Contact Code 558** 

Contact Code 559

**Contact Code 560** 

INSULATOR MATERIAL: THERMOPLASTIC POLYESTER, UL 94V-0 DAP MATERIAL AVAILABLE UPON REQUEST

CONTACT MATERIAL; COPPER ALLOY CONTACT PLATING: GOLD ON THE MATING AREA, TIN PLATING ON THE CONTACT TAILS, NICKEL UNDERPLATE

345/395 SERIES CARD EDGE CONNECTOR CONTACT CODE 555,556,558,559,560 DIMENSIONS

YOUR CONNECTION TO QUALITY & SERVICE

**EDAC INC** TORONTO, ONTARIO CANADA

THESE DRAWINGS AND SPECIFICATIONS ARE THE PROPERTY OF EDAC INC.,AND SHALL NOT BE REPRODUCED, OR COPIED OR USED AS THE BASIS FOR THE MANUFACTURE OR SALE OF APPARATUS WITHOUT WRITTEN PERMISSION.