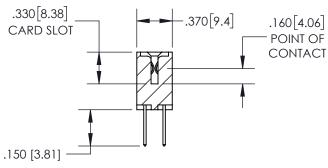

ISSUE NUMBER ORIGINAL

1

**Contact Code 558** 

## Contact Code 559

**Contact Code 560** 

- INSULATOR MATERIAL: THERMOPLASTIC POLYESTER, UL 94V-0
- DAP MATERIAL AVAILABLE UPON REQUEST
- CONTACT MATERIAL; COPPER ALLOY

CONTACT PLATING: GOLD ON THE MATING AREA, TIN PLATING ON THE CONTACT TAILS, NICKEL UNDERPLATE

\*FOR ALL OTHER SPECIFICATIONS REFER TO SHEET 3\*

## 345/395 SERIES CARD EDGE CONNECTOR CONTACT CODE 555,556,558,559,560 DIMENSIONS

YOUR CONNECTION TO QUALITY & SERVICE

**EDAC INC** TORONTO, ONTARIO CANADA

THESE DRAWINGS AND SPECIFICATIONS ARE THE PROPERTY OF EDAC INC.,AND SHALL NOT BE REPRODUCED, OR COPIED OR USED AS THE BASIS FOR THE MANUFACTURE OR SALE OF APPARATUS WITHOUT WRITTEN PERMISSION.

| ACAD REFERENCE NO.  | 345-ENG-MASTER   |
|---------------------|------------------|
| DRAWN: R.STA.MONICA | DATE:MAY.16/2017 |
| CHECKED:            | DATE:            |
| SCALE: 1:1          | SHEET 2 OF 2     |
| DRAWING NUMBER      | ISSUE            |
| 345-ENG-MASTER      | 1                |