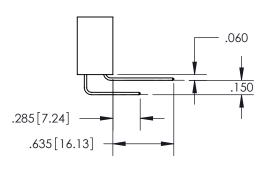

THIS IS A C.A.D. GENERATED DRAWING DO NOT MAKE MANUAL REVISIONS TO MASTER.

ISSUE NUMBER

ORIGINAL

1

SECTION A-A

**Contact Dimensions:** 523-P.C. Tail .025 Sq.(0.64 Sq.) - Tail LG=.390(9.91) .100 (2.54) Contact Spacing x .200 (5.08) Row Spacing

.600 [15.24] .250[6.35]

> INSULATOR MATERIAL: THERMOPLASTIC PBT, UL 94V-0 CONTACT MATERIAL; COPPER TIN ALLOY CONTACT PLATING: GOLD ON THE MATING AREA, TIN PLATING ON THE CONTACT TAILS, NICKEL UNDERPLATE