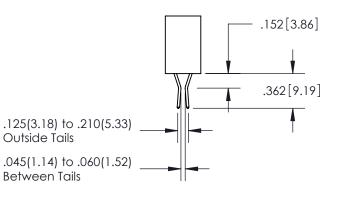

ISSUE NUMBER ORIGINAL

1

**Contact Code 558** 

## Contact Code 559

**Contact Code 560** 

- INSULATOR MATERIAL: THERMOPLASTIC POLYESTER, UL 94V-0
- DAP MATERIAL AVAILABLE UPON REQUEST
- CONTACT MATERIAL; COPPER ALLOY

CONTACT PLATING: GOLD ON THE MATING AREA, TIN PLATING ON THE CONTACT TAILS, NICKEL UNDERPLATE

\*FOR ALL OTHER SPECIFICATIONS REFER TO SHEET 3\*