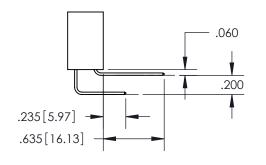

THIS IS A C.A.D. GENERATED DRAWING DO NOT MAKE MANUAL REVISIONS TO MASTER.

ISSUE NUMBER

ORIGINAL

1

SECTION A-A

**Contact Dimensions:** 523-P.C. Tail .025 Sq.(0.64 Sq.) - Tail LG=.390(9.91) .100 (2.54) Contact Spacing x .200 (5.08) Row Spacing

.600 [15.24] .250[6.35]

> INSULATOR MATERIAL: THERMOPLASTIC PBT, UL 94V-0 CONTACT MATERIAL; COPPER TIN ALLOY CONTACT PLATING: GOLD ON THE MATING AREA, TIN PLATING ON THE CONTACT TAILS, NICKEL UNDERPLATE