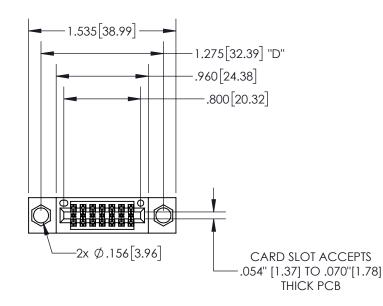

## 345/395 SERIES CARD EDGE CONNECTOR PART NUMBER: 345-014-523-504

YOUR CONNECTION TO QUALITY & SERVICE

**EDAC INC** TORONTO, ONTARIO CANADA

THESE DRAWINGS AND SPECIFICATIONS ARE THE PROPERTY OF EDAC INC.,AND SHALL NOT BE REPRODUCED, OR COPIED OR USED AS THE BASIS FOR THE MANUFACTURE OR SALE OF APPARATUS WITHOUT WRITTEN PERMISSION.

| ACAD REFERENCE NO.  | 345-ENG-MASTER   |
|---------------------|------------------|
| DRAWN: R.STA.MONICA | DATE:MAY.16/2017 |
| CHECKED:            | DATE:            |
| SCALE: 1:1          | SHEET 1 OF 2     |
| DRAWING NUMBER      | ISSUE            |
| 345-ENG-MASTER      | 1                |