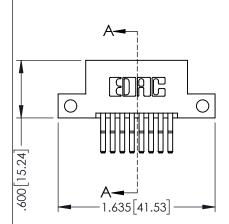

| 345/395 SERIES CARD EDGE CONNECTOR PART NUMBER: 345-016-560-212 |                  |                                                                                                        | ACAD REFERENCE NO. 345-ENG-MASTER |               |         |           |
|-----------------------------------------------------------------|------------------|--------------------------------------------------------------------------------------------------------|-----------------------------------|---------------|---------|-----------|
|                                                                 |                  |                                                                                                        | DRAWN:                            | R.STA.MONICA  | DATE:MA | Y.16/2017 |
|                                                                 |                  |                                                                                                        | CHECKE                            | D:            | DATE:   |           |
|                                                                 |                  | THESE DRAWINGS AND SPECIFICATIONS                                                                      | SCALE:                            | 1:1           | SHEET 1 | OF 2      |
|                                                                 | TORONTO, ONTARIO | ARE THE PROPERTY OF EDAC INC.,AND<br>SHALL NOT BE REPRODUCED,OR COPIED<br>OR USED AS THE BASIS FOR THE | DRAWING                           | NUMBER        |         | ISSUE     |
| YOUR CONNECTION TO                                              | CANADA           | MANUFACTURE OR SALE OF APPARATUS WITHOUT WRITTEN PERMISSION.                                           | 3                                 | 45-ENG-MASTER |         | 1         |