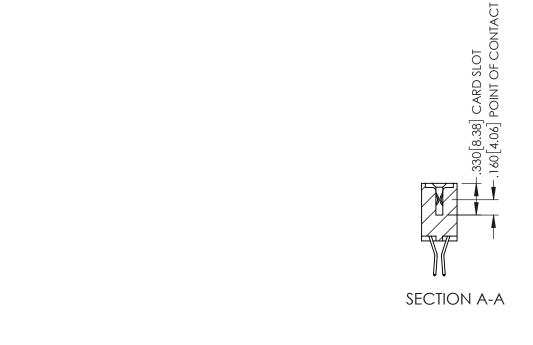

345/395 SERIES CARD EDGE CONNECTOR CONTACT CODE 555,556,558,559,560 DIMENSIONS

.060

.150

YOUR CONNECTION TO QUALITY & SERVICE

|   | ACAD REFERENCE NO   | . 345-ENG-MASTER |
|---|---------------------|------------------|
|   | DRAWN: R.STA.MONICA | DATE:MAY.16/2017 |
|   | CHECKED:            | DATE:            |
|   | SCALE: 1:1          | SHEET 2 OF 2     |
| D | DRAWING NUMBER      | ISSUE            |