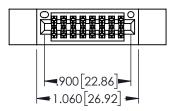

| 345/395 SERIES CARD EDGE CONNECTOR PART NUMBER: 345-016-560-212 |                  |                                                                                                        | ACAD REFERENCE NO. 345-ENG-MASTER |               |         |           |
|-----------------------------------------------------------------|------------------|--------------------------------------------------------------------------------------------------------|-----------------------------------|---------------|---------|-----------|
|                                                                 |                  |                                                                                                        | DRAWN:                            | R.STA.MONICA  | DATE:MA | Y.16/2017 |
|                                                                 |                  |                                                                                                        | CHECKE                            | D:            | DATE:   |           |
|                                                                 |                  | THESE DRAWINGS AND SPECIFICATIONS                                                                      | SCALE:                            | 1:1           | SHEET 1 | OF 2      |
|                                                                 | TORONTO, ONTARIO | ARE THE PROPERTY OF EDAC INC.,AND<br>SHALL NOT BE REPRODUCED,OR COPIED<br>OR USED AS THE BASIS FOR THE | DRAWING                           | NUMBER        |         | ISSUE     |
| YOUR CONNECTION TO                                              | CANADA           | MANUFACTURE OR SALE OF APPARATUS WITHOUT WRITTEN PERMISSION.                                           | 3                                 | 45-ENG-MASTER |         | 1         |