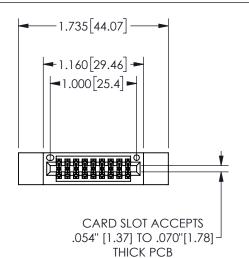

## <u>Contact Dimensions:</u> 540-Wire Wrap .025 Sq.(0.64 Sq.) - Tail LG=.560(14.22) .100 (2.54) Contact Spacing x .200 (5.08) Row Spacing

345/395 SERIES CARD EDGE CONNECTOR PART NUMBER: 345-018-540-512