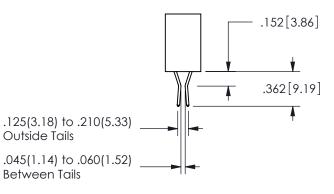

## <u>Contact Dimensions:</u> 540-Wire Wrap .025 Sq.(0.64 Sq.) - Tail LG=.560(14.22) .100 (2.54) Contact Spacing x .200 (5.08) Row Spacing

345/395 SERIES CARD EDGE CONNECTOR PART NUMBER: 345-018-540-512