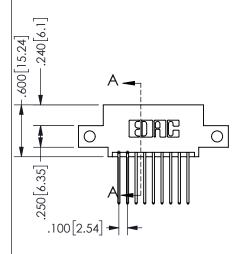

## <u>Contact Dimensions:</u> 540-Wire Wrap .025 Sq.(0.64 Sq.) - Tail LG=.560(14.22) .100 (2.54) Contact Spacing x .200 (5.08) Row Spacing

345/395 SERIES CARD EDGE CONNECTOR PART NUMBER: 345-018-540-512