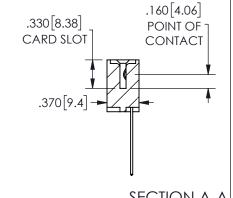

| SECTION A-A         |     |                  |       |  |
|---------------------|-----|------------------|-------|--|
| ACAD REFERENCE NO.  |     | 345-ENG-MASTER   |       |  |
| DRAWN: R.STA.MONICA |     | DATE:MAY.16/2017 |       |  |
| CHECKED:            |     | DATE:            |       |  |
| SCALE:              | NTS | SHEET            | OF 2  |  |
| DRAWING NUMBER      |     |                  | ISSUE |  |
| 345-ENG-MASTER      |     |                  | 1     |  |

ORIGINAL 1

ISSUE NUMBER

**Contact Code 558** 

Contact Code 559

**Contact Code 560** 

INSULATOR MATERIAL: THERMOPLASTIC POLYESTER, UL 94V-0 DAP MATERIAL AVAILABLE UPON REQUEST

CONTACT MATERIAL; COPPER ALLOY CONTACT PLATING: GOLD ON THE MATING AREA, TIN PLATING ON THE CONTACT TAILS, NICKEL UNDERPLATE

345/395 SERIES CARD EDGE CONNECTOR CONTACT CODE 555,556,558,559,560 DIMENSIONS

YOUR CONNECTION TO QUALITY & SERVICE

**EDAC INC** TORONTO, ONTARIO CANADA

THESE DRAWINGS AND SPECIFICATIONS ARE THE PROPERTY OF EDAC INC.,AND SHALL NOT BE REPRODUCED, OR COPIED OR USED AS THE BASIS FOR THE MANUFACTURE OR SALE OF APPARATUS WITHOUT WRITTEN PERMISSION.