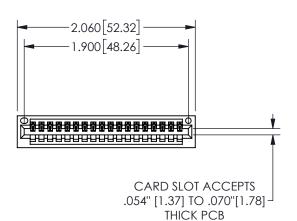

## 345/395 SERIES CARD EDGE CONNECTOR PART NUMBER: 345-018-541-101

YOUR CONNECTION TO QUALITY & SERVICE

**EDAC INC** TORONTO, ONTARIO CANADA

THESE DRAWINGS AND SPECIFICATIONS ARE THE PROPERTY OF EDAC INC.,AND SHALL NOT BE REPRODUCED, OR COPIED OR USED AS THE BASIS FOR THE MANUFACTURE OR SALE OF APPARATUS WITHOUT WRITTEN PERMISSION.

THIS IS A C.A.D. GENERATED DRAWING DO NOT MAKE MANUAL REVISIONS TO MASTER.

ISSUE NUMBER

ORIGINAL

1

<u>Contact Dimensions:</u>
541-Wire Wrap .025 Sq.(0.64 Sq.) - Tail LG=.750(19.05)
.100 (2.54) Contact Spacing x .200 (5.08) Row Spacing