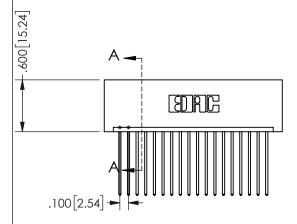

THIS IS A C.A.D. GENERATED DRAWING DO NOT MAKE MANUAL REVISIONS TO MASTER.

ISSUE NUMBER

ORIGINAL

1

<u>Contact Dimensions:</u>
541-Wire Wrap .025 Sq.(0.64 Sq.) - Tail LG=.750(19.05)
.100 (2.54) Contact Spacing x .200 (5.08) Row Spacing

## 345/395 SERIES CARD EDGE CONNECTOR PART NUMBER: 345-018-541-101

YOUR CONNECTION TO QUALITY & SERVICE

**EDAC INC** TORONTO, ONTARIO CANADA

THESE DRAWINGS AND SPECIFICATIONS ARE THE PROPERTY OF EDAC INC.,AND SHALL NOT BE REPRODUCED, OR COPIED OR USED AS THE BASIS FOR THE MANUFACTURE OR SALE OF APPARATUS WITHOUT WRITTEN PERMISSION.