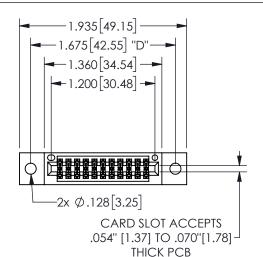

THIS IS A C.A.D. GENERATED DRAWING DO NOT MAKE MANUAL REVISIONS TO MASTER.

ISSUE NUMBER

ORIGINAL

**Contact Dimensions:** 524-P.C. Tail .018 Sq.(0.46 Sq.) - Tail LG=.175(4.45) .100 (2.54) Contact Spacing x .200 (5.08) Row Spacing

## SECTION A-A

345/395 SERIES CARD EDGE CONNECTOR PART NUMBER: 345-022-524-202

**EDAC INC** TORONTO, ONTARIO CANADA

THESE DRAWINGS AND SPECIFICATIONS ARE THE PROPERTY OF EDAC INC.,AND SHALL NOT BE REPRODUCED, OR COPIED OR USED AS THE BASIS FOR THE MANUFACTURE OR SALE OF APPARATUS WITHOUT WRITTEN PERMISSION.

| ACAD REFERENCE NO.  | 345-ENG-MASTER   |
|---------------------|------------------|
| DRAWN: R.STA.MONICA | DATE:MAY.16/2017 |
| CHECKED:            | DATE:            |
| SCALE: NTS          | SHEET 1 OF 2     |
| DRAWING NUMBER      | ISSUE            |
| 345-ENG-MASTER      | 1                |
|                     |                  |