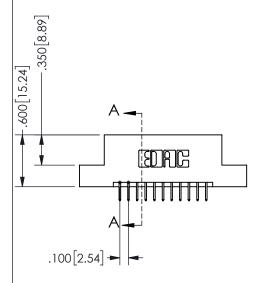

.160 4.06 .330[8.38] POINT OF CARD SLOT CONTACT .370 9.4

ORIGINAL 1

ISSUE NUMBER

**Contact Code 558** 

Contact Code 559

**Contact Code 560** 

INSULATOR MATERIAL: THERMOPLASTIC POLYESTER, UL 94V-0

DAP MATERIAL AVAILABLE UPON REQUEST

CONTACT MATERIAL; COPPER ALLOY

CONTACT PLATING: GOLD ON THE MATING AREA, TIN PLATING ON THE CONTACT TAILS, NICKEL UNDERPLATE

## 345/395 SERIES CARD EDGE CONNECTOR CONTACT CODE 555,556,558,559,560 DIMENSIONS

YOUR CONNECTION TO QUALITY & SERVICE

**EDAC INC** TORONTO, ONTARIO CANADA

THESE DRAWINGS AND SPECIFICATIONS ARE THE PROPERTY OF EDAC INC.,AND SHALL NOT BE REPRODUCED, OR COPIED OR USED AS THE BASIS FOR THE MANUFACTURE OR SALE OF APPARATUS WITHOUT WRITTEN PERMISSION.

| ACAD REFERENCE NO.  | 345-ENG-MASTER   |
|---------------------|------------------|
| DRAWN: R.STA.MONICA | DATE:MAY.16/2017 |
| CHECKED:            | DATE:            |
| SCALE: 1:1          | SHEET 2 OF 2     |
| DRAWING NUMBER      | ISSUE            |
| 345-ENG-MASTER      | 1                |