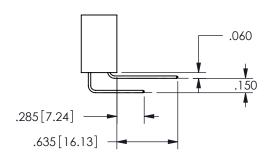

## <u>Contact Dimensions:</u> 555-Extender Board Bend (Code 500 Contacts) See Sheet 2 for Contact Code 555, 556, 558, 559, 560 **Dimensions**

.160 4.06 .330[8.38] POINT OF CARD SLOT CONTACT