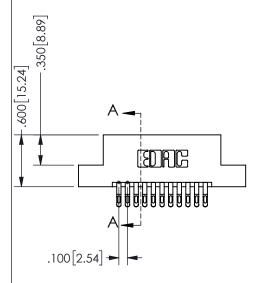

## <u>Contact Dimensions:</u> 555-Extender Board Bend (Code 500 Contacts) See Sheet 2 for Contact Code 555, 556, 558, 559, 560 **Dimensions**

.160 4.06 .330[8.38] POINT OF CARD SLOT CONTACT

SECTION A-A

ORIGINAL 1

ISSUE NUMBER

**Contact Code 558** 

Contact Code 559

**Contact Code 560** 

INSULATOR MATERIAL: THERMOPLASTIC POLYESTER, UL 94V-0

DAP MATERIAL AVAILABLE UPON REQUEST

CONTACT MATERIAL; COPPER ALLOY

CONTACT PLATING: GOLD ON THE MATING AREA, TIN PLATING ON THE CONTACT TAILS, NICKEL UNDERPLATE

## 345/395 SERIES CARD EDGE CONNECTOR CONTACT CODE 555,556,558,559,560 DIMENSIONS

YOUR CONNECTION TO QUALITY & SERVICE

**EDAC INC** TORONTO, ONTARIO CANADA

THESE DRAWINGS AND SPECIFICATIONS ARE THE PROPERTY OF EDAC INC.,AND SHALL NOT BE REPRODUCED, OR COPIED OR USED AS THE BASIS FOR THE MANUFACTURE OR SALE OF APPARATUS WITHOUT WRITTEN PERMISSION.