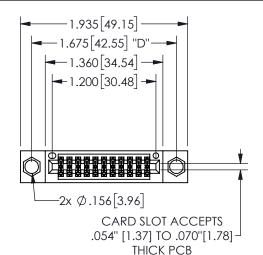

## 345/395 SERIES CARD EDGE CONNECTOR PART NUMBER: 345-022-555-204

YOUR CONNECTION TO QUALITY & SERVICE

**EDAC INC** TORONTO, ONTARIO CANADA

THESE DRAWINGS AND SPECIFICATIONS ARE THE PROPERTY OF EDAC INC.,AND SHALL NOT BE REPRODUCED, OR COPIED OR USED AS THE BASIS FOR THE MANUFACTURE OR SALE OF APPARATUS WITHOUT WRITTEN PERMISSION.