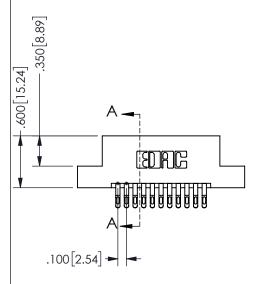

## 345/395 SERIES CARD EDGE CONNECTOR PART NUMBER: 345-022-555-207

YOUR CONNECTION TO QUALITY & SERVICE

**EDAC INC** TORONTO, ONTARIO CANADA

THESE DRAWINGS AND SPECIFICATIONS ARE THE PROPERTY OF EDAC INC.,AND SHALL NOT BE REPRODUCED, OR COPIED OR USED AS THE BASIS FOR THE MANUFACTURE OR SALE OF APPARATUS WITHOUT WRITTEN PERMISSION.

|                     | SI            | ECTIO            | N A-A    |
|---------------------|---------------|------------------|----------|
| ACAD RE             | FERENCE NO.   | 345-ENG          | G-MASTER |
| DRAWN: R.STA.MONICA |               | DATE:MAY.16/2017 |          |
| CHECKE              | D:            | DATE:            |          |
| SCALE:              | NTS           | SHEET            | OF 2     |
| DRAWING             | NUMBER        |                  | ISSUE    |
| 3                   | 45-ENG-MASTER |                  | 1        |