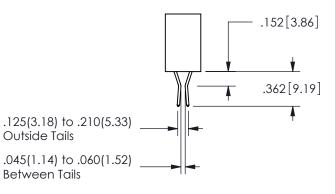

## <u>Contact Dimensions:</u> 555-Extender Board Bend (Code 500 Contacts) See Sheet 2 for Contact Code 555, 556, 558, 559, 560 **Dimensions**

.160 4.06 .330[8.38] POINT OF CARD SLOT CONTACT