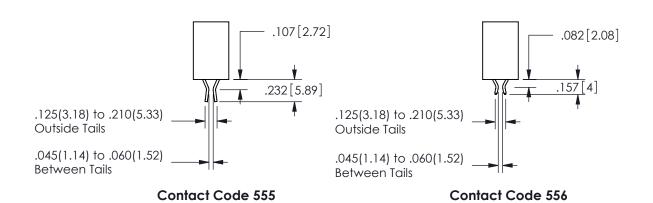

## <u>Contact Dimensions:</u> 555-Extender Board Bend (Code 500 Contacts) See Sheet 2 for Contact Code 555, 556, 558, 559, 560 **Dimensions**

.160 4.06 .330[8.38] POINT OF CARD SLOT CONTACT

ORIGINAL 1

ISSUE NUMBER

**Contact Code 558** 

Contact Code 559

**Contact Code 560** 

INSULATOR MATERIAL: THERMOPLASTIC POLYESTER, UL 94V-0

DAP MATERIAL AVAILABLE UPON REQUEST

CONTACT MATERIAL; COPPER ALLOY

CONTACT PLATING: GOLD ON THE MATING AREA, TIN PLATING ON THE CONTACT TAILS, NICKEL UNDERPLATE

## 345/395 SERIES CARD EDGE CONNECTOR CONTACT CODE 555,556,558,559,560 DIMENSIONS

YOUR CONNECTION TO QUALITY & SERVICE

**EDAC INC** TORONTO, ONTARIO CANADA

THESE DRAWINGS AND SPECIFICATIONS ARE THE PROPERTY OF EDAC INC.,AND SHALL NOT BE REPRODUCED, OR COPIED OR USED AS THE BASIS FOR THE MANUFACTURE OR SALE OF APPARATUS WITHOUT WRITTEN PERMISSION.

|  | ACAD REFERENCE NO.  | 345-ENG-MASTER   |
|--|---------------------|------------------|
|  | DRAWN: R.STA.MONICA | DATE:MAY.16/2017 |
|  | CHECKED:            | DATE:            |
|  | SCALE: 1:1          | SHEET 2 OF 2     |
|  | DRAWING NUMBER      | ISSUE            |
|  | 345-ENG-MASTER      | 1                |