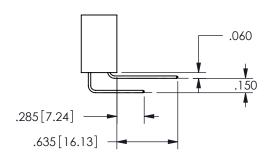

## <u>Contact Dimensions:</u> 555-Extender Board Bend (Code 500 Contacts) See Sheet 2 for Contact Code 555, 556, 558, 559, 560 **Dimensions**

.160 4.06 .330[8.38] POINT OF CARD SLOT CONTACT

ORIGINAL 1

ISSUE NUMBER

**Contact Code 558** 

Contact Code 559

**Contact Code 560** 

INSULATOR MATERIAL: THERMOPLASTIC POLYESTER, UL 94V-0

DAP MATERIAL AVAILABLE UPON REQUEST

CONTACT MATERIAL; COPPER ALLOY

CONTACT PLATING: GOLD ON THE MATING AREA, TIN PLATING ON THE CONTACT TAILS, NICKEL UNDERPLATE

## 345/395 SERIES CARD EDGE CONNECTOR CONTACT CODE 555,556,558,559,560 DIMENSIONS

YOUR CONNECTION TO QUALITY & SERVICE

**EDAC INC** TORONTO, ONTARIO CANADA

THESE DRAWINGS AND SPECIFICATIONS ARE THE PROPERTY OF EDAC INC.,AND SHALL NOT BE REPRODUCED, OR COPIED OR USED AS THE BASIS FOR THE MANUFACTURE OR SALE OF APPARATUS WITHOUT WRITTEN PERMISSION.

|  | ACAD REFERENCE NO.  | 345-ENG-MASTER   |
|--|---------------------|------------------|
|  | DRAWN: R.STA.MONICA | DATE:MAY.16/2017 |
|  | CHECKED:            | DATE:            |
|  | SCALE: 1:1          | SHEET 2 OF 2     |
|  | DRAWING NUMBER      | ISSUE            |
|  | 345-ENG-MASTER      | 1                |