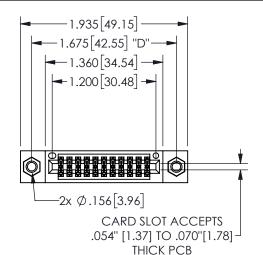

## 345/395 SERIES CARD EDGE CONNECTOR PART NUMBER: 345-022-555-207

YOUR CONNECTION TO QUALITY & SERVICE

**EDAC INC** TORONTO, ONTARIO CANADA

THESE DRAWINGS AND SPECIFICATIONS ARE THE PROPERTY OF EDAC INC.,AND SHALL NOT BE REPRODUCED, OR COPIED OR USED AS THE BASIS FOR THE MANUFACTURE OR SALE OF APPARATUS WITHOUT WRITTEN PERMISSION.

|                     | SI            | ECTIO            | N A-A    |
|---------------------|---------------|------------------|----------|
| ACAD RE             | FERENCE NO.   | 345-ENG          | G-MASTER |
| DRAWN: R.STA.MONICA |               | DATE:MAY.16/2017 |          |
| CHECKE              | D:            | DATE:            |          |
| SCALE:              | NTS           | SHEET            | OF 2     |
| DRAWING             | NUMBER        |                  | ISSUE    |
| 3                   | 45-ENG-MASTER |                  | 1        |