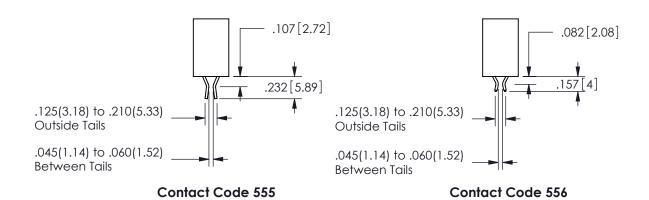

SECTION A-A

DRAWING NUMBER 345-ENG-MASTER

ISSUE NUMBER ORIGINAL

1

**Contact Code 558** 

Contact Code 559

**Contact Code 560** 

INSULATOR MATERIAL: THERMOPLASTIC POLYESTER, UL 94V-0

DAP MATERIAL AVAILABLE UPON REQUEST

CONTACT MATERIAL; COPPER ALLOY

CONTACT PLATING: GOLD ON THE MATING AREA, TIN PLATING ON THE CONTACT TAILS, NICKEL UNDERPLATE

345/395 SERIES CARD EDGE CONNECTOR CONTACT CODE 555,556,558,559,560 DIMENSIONS