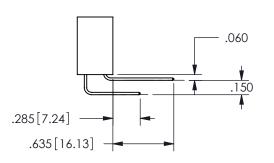

SECTION A-A

DRAWING NUMBER 345-ENG-MASTER

ISSUE NUMBER ORIGINAL

1

**Contact Code 558** 

Contact Code 559

**Contact Code 560** 

INSULATOR MATERIAL: THERMOPLASTIC POLYESTER, UL 94V-0

DAP MATERIAL AVAILABLE UPON REQUEST

CONTACT MATERIAL; COPPER ALLOY

CONTACT PLATING: GOLD ON THE MATING AREA, TIN PLATING ON THE CONTACT TAILS, NICKEL UNDERPLATE

345/395 SERIES CARD EDGE CONNECTOR CONTACT CODE 555,556,558,559,560 DIMENSIONS