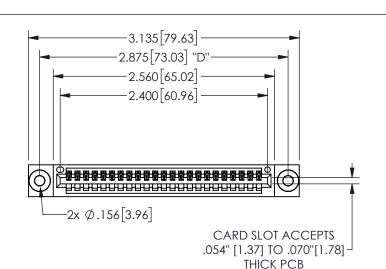

THIS IS A C.A.D. GENERATED DRAWING DO NOT MAKE MANUAL REVISIONS TO MASTER.

ISSUE NUMBER

ORIGINAL

1

.160 4.06 .330[8.38] POINT OF **CARD SLOT** CONTACT

## .240[6.1] 600 15.24 250 [6.35] .100[2.54]

<u>Contact Dimensions:</u>
520-P.C. Tail .030x.018(0.76x0.46) - Tail LG=.175(4.45)
.100 (2.54) Contact Spacing x .200 (5.08) Row Spacing

345/395 SERIES CARD EDGE CONNECTOR PART NUMBER: 345-023-520-403