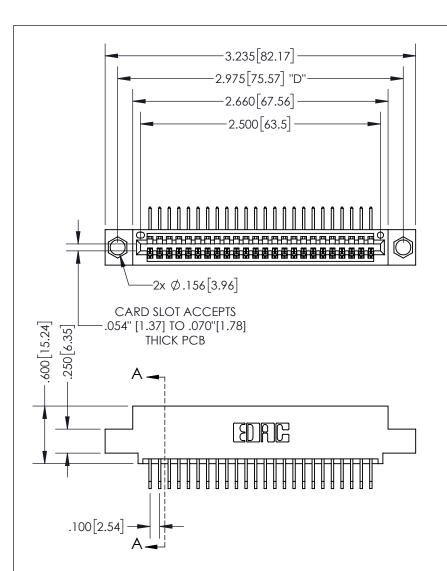

THIS IS A C.A.D. GENERATED DRAWING DO NOT MAKE MANUAL REVISIONS TO MASTER.

ISSUE NUMBER ORIGINAL 1

**Contact Dimensions:** 558-90 Degree Bend (Code 541 Contacts) See Sheet 2 for Contact Code 555, 556, 558, 559, 560 Dimensions

INSULATOR MATERIAL: THERMOPLASTIC PBT, UL 94V-0 CONTACT MATERIAL; COPPER TIN ALLOY CONTACT PLATING: GOLD ON THE MATING AREA, TIN PLATING ON THE CONTACT TAILS, NICKEL UNDERPLATE

345/395 SERIES CARD EDGE CONNECTOR PART NUMBER: 345-024-558-404

| ACAD REFERENCE NO.  | 345-ENG-MASTER  |
|---------------------|-----------------|
| DRAWN: R.STA.MONICA | DATEMAY.16/2017 |
| CHECKED:            | DATE:           |
| SCALE: 1:1          | SHEET 1 OF 2    |
| DRAWING NUMBER      | ISSUE           |
| 345-ENG-MASTE       | R 1             |