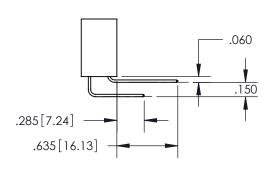

SECTION A-A

ISSUE NUMBER

ORIGINAL

1

**Contact Code 558** 

**Contact Code 559** 

**Contact Code 560** 

ACAD REFERENCE NO.