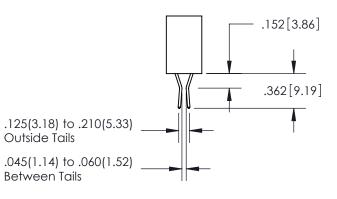

SECTION A-A

ISSUE NUMBER

ORIGINAL

1

**Contact Code 558** 

**Contact Code 559** 

**Contact Code 560** 

ACAD REFERENCE NO.