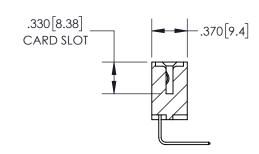

SECTION A-A

ISSUE NUMBER

ORIGINAL

1

**Contact Code 558** 

**Contact Code 559** 

**Contact Code 560** 

ACAD REFERENCE NO.

| 345/395 SERIES CARD EDGE CONNECTOR          |
|---------------------------------------------|
| CONTACT CODE 555,556,558,559,560 DIMENSIONS |

YOUR CONNECTION TO QUALITY & SERVICE

**EDAC INC** TORONTO, ONTARIO CANADA