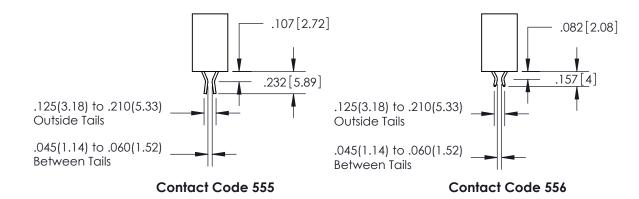

| 345/395 SERIES CARD EDGE CONNECTOR          |
|---------------------------------------------|
| CONTACT CODE 555,556,558,559,560 DIMENSIONS |

YOUR CONNECTION TO QUALITY & SERVICE

**EDAC INC** TORONTO, ONTARIO CANADA