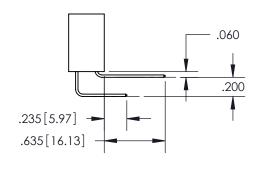

SECTION A-A

ISSUE NUMBER

ORIGINAL

1

**Contact Code 558** 

**Contact Code 559** 

**Contact Code 560** 

ACAD REFERENCE NO.