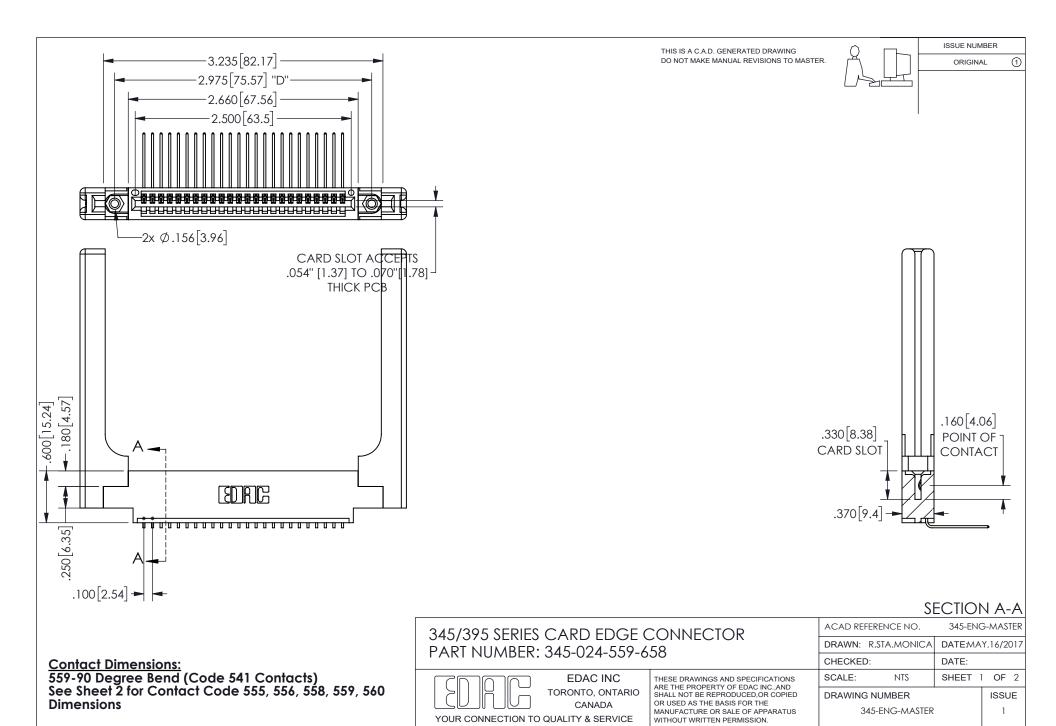

ISSUE NUMBER ORIGINAL

1

**Contact Code 558** 

Contact Code 559

Contact Code 560

INSULATOR MATERIAL: THERMOPLASTIC POLYESTER, UL 94V-0

DAP MATERIAL AVAILABLE UPON REQUEST

CONTACT MATERIAL; COPPER ALLOY

CONTACT PLATING: GOLD ON THE MATING AREA, TIN PLATING ON THE CONTACT TAILS, NICKEL UNDERPLATE

345/395 SERIES CARD EDGE CONNECTOR CONTACT CODE 555,556,558,559,560 DIMENSIONS

YOUR CONNECTION TO QUALITY & SERVICE

**EDAC INC** TORONTO, ONTARIO CANADA

THESE DRAWINGS AND SPECIFICATIONS ARE THE PROPERTY OF EDAC INC.,AND SHALL NOT BE REPRODUCED, OR COPIED OR USED AS THE BASIS FOR THE MANUFACTURE OR SALE OF APPARATUS WITHOUT WRITTEN PERMISSION.

| ACAD REFERENCE NO.  | 345-ENG-MASTER   |
|---------------------|------------------|
| DRAWN: R.STA.MONICA | DATE:MAY.16/2017 |
| CHECKED:            | DATE:            |
| SCALE: 1:1          | SHEET 2 OF 2     |
| DRAWING NUMBER      | ISSUE            |
| 345-FNG-MASTER      | 1                |