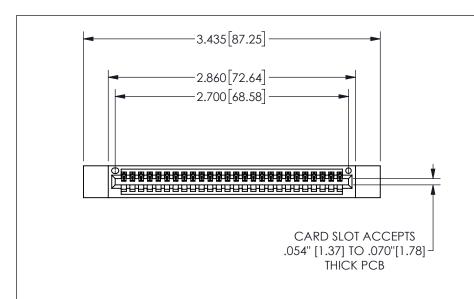

THIS IS A C.A.D. GENERATED DRAWING DO NOT MAKE MANUAL REVISIONS TO MASTER.

ISSUE NUMBER

ORIGINAL

1

.160 4.06 .330[8.38] POINT OF CARD SLOT CONTACT

## -.350[8.89] .600[15.24] 0 .100[2.54]

<u>Contact Dimensions:</u>
521-P.C. Tail .025 Sq.(0.64 Sq.) - Tail LG=.150(3.81)
.100 (2.54) Contact Spacing x .200 (5.08) Row Spacing

345/395 SERIES CARD EDGE CONNECTOR PART NUMBER: 345-026-521-112