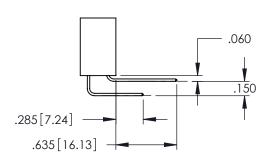

<u>Contact Dimensions:</u>
525-P.C. Tail .018 Sq.(0.46 Sq.) - Tail LG=.150(3.81)
.100 (2.54) Contact Spacing x .200 (5.08) Row Spacing

..330[8.38] CARD SLOT .160[4.06] POINT OF CONTACT

1

- INSULATOR MATERIAL: THERMOPLASTIC PBT BLACK, UL 94V-0
- CONTACT MATERIAL; COPPER TIN ALLOY CONTACT PLATING: GOLD ON THE MATING AREA, TIN PLATING ON THE CONTACT TAILS, NICKEL UNDERPLATE