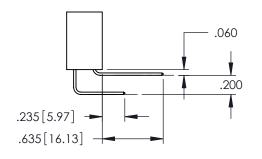

**SECTION A-A** 

.107 [2.72] .082 [2.08] .157 [4] .232 [5.89] .125(3.18) to .210(5.33) .125(3.18) to .210(5.33) Outside Tails Outside Tails .045(1.14) to .060(1.52) .045(1.14) to .060(1.52) Between Tails Between Tails **Contact Code 555 Contact Code 556** 

**Contact Code 558** 

## **Contact Code 559**

Contact Code 560

INSULATOR MATERIAL: THERMOPLASTIC POLYESTER, UL 94V-0 DAP MATERIAL AVAILABLE UPON REQUEST

CONTACT MATERIAL; COPPER ALLOY CONTACT PLATING: GOLD ON THE MATING AREA, TIN PLATING ON THE CONTACT TAILS, NICKEL UNDERPLATE