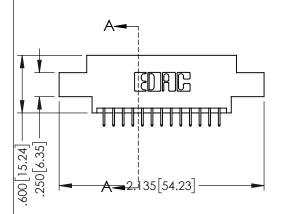

<u>Contact Dimensions:</u>
525-P.C. Tail .018 Sq.(0.46 Sq.) - Tail LG=.150(3.81)
.100 (2.54) Contact Spacing x .200 (5.08) Row Spacing

..330[8.38] CARD SLOT .160[4.06] POINT OF CONTACT

1

- INSULATOR MATERIAL: THERMOPLASTIC PBT BLACK, UL 94V-0
- CONTACT MATERIAL; COPPER TIN ALLOY CONTACT PLATING: GOLD ON THE MATING AREA, TIN PLATING ON THE CONTACT TAILS, NICKEL UNDERPLATE

| 345/395 SERIES CARD EDGE CONNECTOR |
|------------------------------------|
| PART NUMBER: 345-026-525-804       |

|   | ACAD REFERENCE NO   | . 345-ENG       | G-MASTER  |
|---|---------------------|-----------------|-----------|
|   | DRAWN: R.STA.MONICA | DATE: <b>MA</b> | Y.16/2017 |
|   | CHECKED:            | DATE:           |           |
|   | SCALE: 1:1          | SHEET '         | OF 2      |
| ) | DRAWING NUMBER      |                 | ISSUE     |
|   | 345-FNG-MASTER      |                 | 1         |