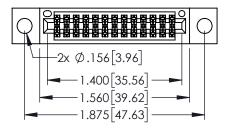

<u>Contact Dimensions:</u>
525-P.C. Tail .018 Sq.(0.46 Sq.) - Tail LG=.150(3.81)
.100 (2.54) Contact Spacing x .200 (5.08) Row Spacing

..330[8.38] CARD SLOT .160[4.06] POINT OF CONTACT

1

- INSULATOR MATERIAL: THERMOPLASTIC PBT BLACK, UL 94V-0
- CONTACT MATERIAL; COPPER TIN ALLOY CONTACT PLATING: GOLD ON THE MATING AREA, TIN PLATING ON THE CONTACT TAILS, NICKEL UNDERPLATE

| 345/395 SERIES CARD EDGE CONNECTOR |
|------------------------------------|
| PART NUMBER: 345-026-525-804       |

|   | ACAD REFERENCE NO   | . 345-ENG       | G-MASTER  |
|---|---------------------|-----------------|-----------|
|   | DRAWN: R.STA.MONICA | DATE: <b>MA</b> | Y.16/2017 |
|   | CHECKED:            | DATE:           |           |
|   | SCALE: 1:1          | SHEET '         | OF 2      |
| ) | DRAWING NUMBER      |                 | ISSUE     |
|   | 345-FNG-MASTER      |                 | 1         |