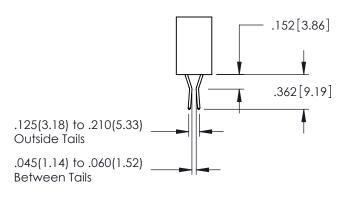

**SECTION A-A** 

.107 [2.72] .082 [2.08] .157 [4] .232 [5.89] .125(3.18) to .210(5.33) .125(3.18) to .210(5.33) Outside Tails Outside Tails .045(1.14) to .060(1.52) .045(1.14) to .060(1.52) Between Tails Between Tails **Contact Code 555 Contact Code 556** 