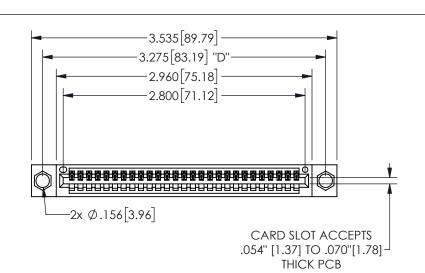

THIS IS A C.A.D. GENERATED DRAWING DO NOT MAKE MANUAL REVISIONS TO MASTER.

ORIGINAL 1

.160 4.06 .330[8.38] POINT OF CARD SLOT CONTACT .370 9.4

## -.180[4.57] 600 15.24 .250[6.35] .100[2.54]

<u>Contact Dimensions:</u>
540-Wire Wrap .025 Sq.(0.64 Sq.) - Tail LG=.560(14.22)
.100 (2.54) Contact Spacing x .200 (5.08) Row Spacing

345/395 SERIES CARD EDGE CONNECTOR PART NUMBER: 345-027-540-604