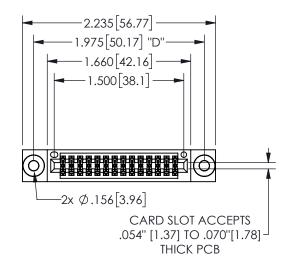

.160 4.06 .330[8.38] POINT OF CARD SLOT CONTACT .370 9.4

345/395 SERIES CARD EDGE CONNECTOR PART NUMBER: 345-028-524-203

YOUR CONNECTION TO QUALITY & SERVICE

**EDAC INC** TORONTO, ONTARIO CANADA

THESE DRAWINGS AND SPECIFICATIONS ARE THE PROPERTY OF EDAC INC.,AND SHALL NOT BE REPRODUCED, OR COPIED OR USED AS THE BASIS FOR THE MANUFACTURE OR SALE OF APPARATUS WITHOUT WRITTEN PERMISSION.