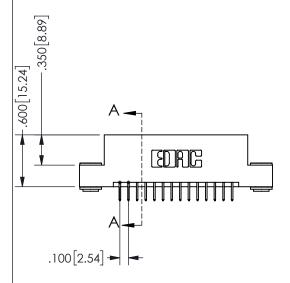

**SECTION A-A** 

ISSUE NUMBER ORIGINAL

1

**Contact Code 558** 

Contact Code 559

**Contact Code 560** 

INSULATOR MATERIAL: THERMOPLASTIC POLYESTER, UL 94V-0

DAP MATERIAL AVAILABLE UPON REQUEST