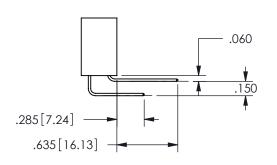

.160 4.06 .330[8.38] POINT OF CARD SLOT CONTACT .370 9.4

345/395 SERIES CARD EDGE CONNECTOR PART NUMBER: 345-028-524-203

YOUR CONNECTION TO QUALITY & SERVICE

**EDAC INC** TORONTO, ONTARIO CANADA

THESE DRAWINGS AND SPECIFICATIONS ARE THE PROPERTY OF EDAC INC.,AND SHALL NOT BE REPRODUCED, OR COPIED OR USED AS THE BASIS FOR THE MANUFACTURE OR SALE OF APPARATUS WITHOUT WRITTEN PERMISSION.