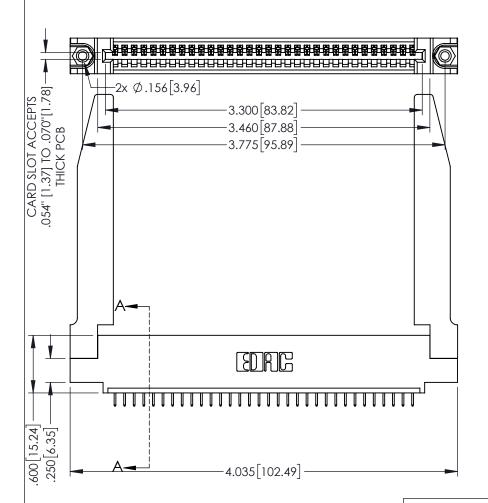

<u>Contact Dimensions:</u>
525-P.C. Tail .018 Sq.(0.46 Sq.) - Tail LG=.150(3.81)
.100 (2.54) Contact Spacing x .200 (5.08) Row Spacing

1

.160[4.06] POINT OF CONTACT CARD SLOT .330[8.38] **SECTION A-A** 

INSULATOR MATERIAL: THERMOPLASTIC PBT BLACK, UL 94V-0

CONTACT MATERIAL; COPPER TIN ALLOY CONTACT PLATING: GOLD ON THE MATING AREA, TIN PLATING ON THE CONTACT TAILS, NICKEL UNDERPLATE

| 345/395 SERIES CARD EDGE CONNECTOR |
|------------------------------------|
| PART NUMBER: 345-032-525-478       |

YOUR CONNECTION TO QUALITY & SERVICE

| ACAD REFERENCE NO. 345-ENG-MASTER |                 |           |  |  |
|-----------------------------------|-----------------|-----------|--|--|
| DRAWN: R.STA.MONICA               | DATE: <b>MA</b> | Y.16/2017 |  |  |
| CHECKED:                          | DATE:           |           |  |  |
| SCALE: 1:1                        | SHEET '         | OF 2      |  |  |
| DRAWING NUMBER                    |                 | ISSUE     |  |  |
| 345-ENG-MASTER                    |                 | 1         |  |  |