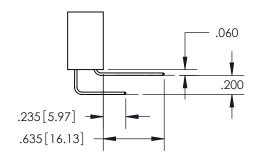

ISSUE NUMBER ORIGINAL 1

**Contact Code 558** 

**Contact Code 559** 

Contact Code 560

- INSULATOR MATERIAL: THERMOPLASTIC POLYESTER, UL 94V-0
- DAP MATERIAL AVAILABLE UPON REQUEST
- CONTACT MATERIAL; COPPER ALLOY

CONTACT PLATING: GOLD ON THE MATING AREA, TIN PLATING ON THE CONTACT TAILS, NICKEL UNDERPLATE

\*FOR ALL OTHER SPECIFICATIONS REFER TO SHEET 3\*