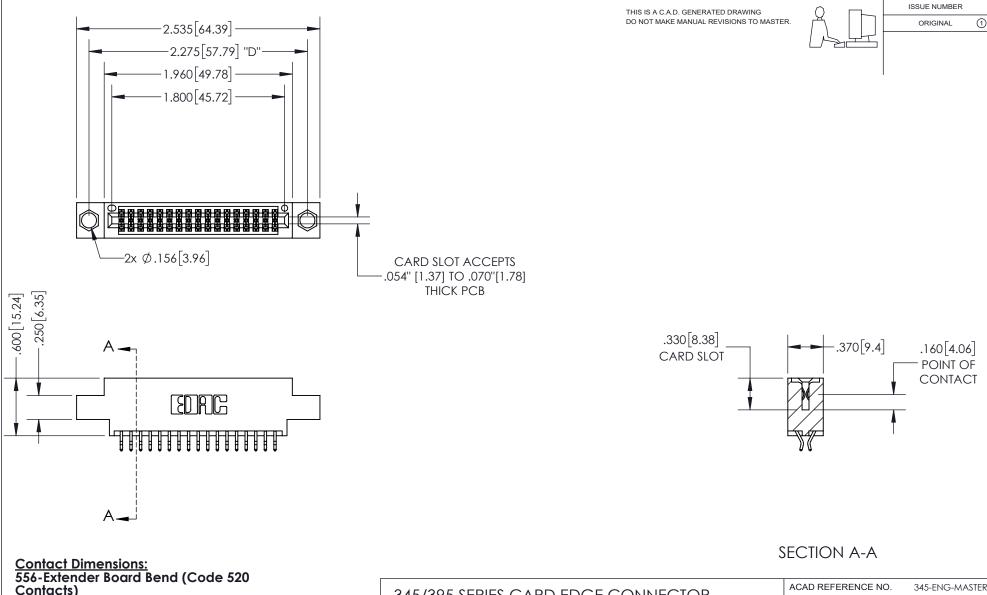

559, 560 Dimensions INSULATOR MATERIAL: THERMOPLASTIC PBT, UL 94V-0 CONTACT MATERIAL; COPPER TIN ALLOY CONTACT PLATING: GOLD ON THE MATING AREA, TIN PLATING ON THE CONTACT TAILS, NICKEL UNDERPLATE

See Sheet 2 for Contact Code 555, 556, 558,

345/395 SERIES CARD EDGE CONNECTOR PART NUMBER: 345-034-556-804

YOUR CONNECTION TO QUALITY & SERVICE

**EDAC INC** TORONTO, ONTARIO CANADA

THESE DRAWINGS AND SPECIFICATIONS ARE THE PROPERTY OF EDAC INC.,AND SHALL NOT BE REPRODUCED, OR COPIED OR USED AS THE BASIS FOR THE MANUFACTURE OR SALE OF APPARATUS WITHOUT WRITTEN PERMISSION.