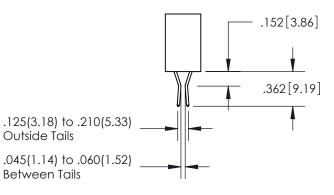

## 345/395 SERIES CARD EDGE CONNECTOR CONTACT CODE 555,556,558,559,560 DIMENSIONS

YOUR CONNECTION TO QUALITY & SERVICE

**EDAC INC** TORONTO, ONTARIO CANADA

THESE DRAWINGS AND SPECIFICATIONS ARE THE PROPERTY OF EDAC INC.,AND SHALL NOT BE REPRODUCED, OR COPIED OR USED AS THE BASIS FOR THE MANUFACTURE OR SALE OF APPARATUS WITHOUT WRITTEN PERMISSION.