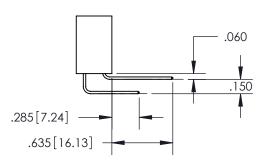

ISSUE NUMBER ORIGINAL 1

**Contact Code 558** 

**Contact Code 559** 

Contact Code 560

- INSULATOR MATERIAL: THERMOPLASTIC POLYESTER, UL 94V-0
- DAP MATERIAL AVAILABLE UPON REQUEST
- CONTACT MATERIAL; COPPER ALLOY

CONTACT PLATING: GOLD ON THE MATING AREA, TIN PLATING ON THE CONTACT TAILS, NICKEL UNDERPLATE

\*FOR ALL OTHER SPECIFICATIONS REFER TO SHEET 3\*