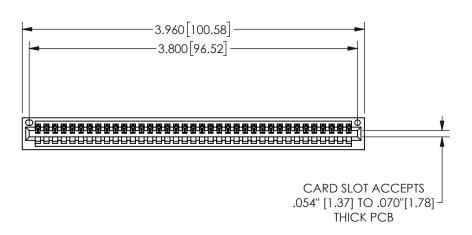

| 345/395 SERIES CARD EDGE CONNECTOR |  |
|------------------------------------|--|
| PART NUMBER: 345-037-521-101       |  |

YOUR CONNECTION TO QUALITY & SERVICE

**EDAC INC** TORONTO, ONTARIO CANADA

THESE DRAWINGS AND SPECIFICATIONS ARE THE PROPERTY OF EDAC INC.,AND SHALL NOT BE REPRODUCED, OR COPIED OR USED AS THE BASIS FOR THE MANUFACTURE OR SALE OF APPARATUS WITHOUT WRITTEN PERMISSION.