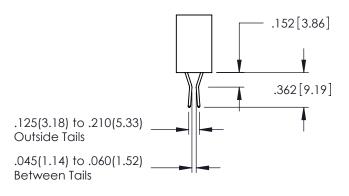

345/395 SERIES CARD EDGE CONNECTOR

**Contact Code 558** 

Contact Code 559

Contact Code 560

INSULATOR MATERIAL: THERMOPLASTIC POLYESTER, UL 94V-0

DAP MATERIAL AVAILABLE UPON REQUEST

CONTACT MATERIAL; COPPER ALLOY CONTACT PLATING: GOLD ON THE MATING AREA, TIN PLATING ON THE CONTACT TAILS, NICKEL UNDERPLATE