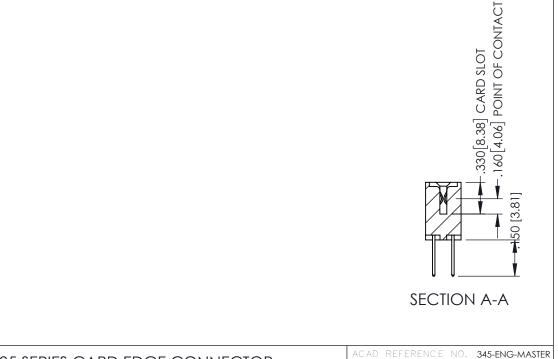

345/395 SERIES CARD EDGE CONNECTOR

**Contact Code 558** 

Contact Code 559

Contact Code 560

INSULATOR MATERIAL: THERMOPLASTIC POLYESTER, UL 94V-0

DAP MATERIAL AVAILABLE UPON REQUEST

CONTACT MATERIAL; COPPER ALLOY CONTACT PLATING: GOLD ON THE MATING AREA, TIN PLATING ON THE CONTACT TAILS, NICKEL UNDERPLATE