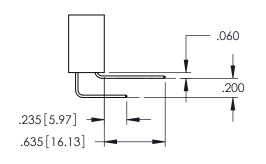

<u>Contact Dimensions:</u>
523-P.C. Tail .025 Sq.(0.64 Sq.) - Tail LG=.390(9.91)
.100 (2.54) Contact Spacing x .200 (5.08) Row Spacing

THIS IS A C.A.D. GENERATED DRAWING

ISSUE NUMBER

ORIGINAL

DATE:MAY.16/2017