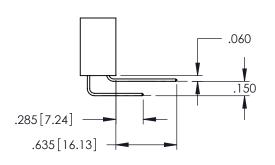

<u>Contact Dimensions:</u>
523-P.C. Tail .025 Sq.(0.64 Sq.) - Tail LG=.390(9.91)
.100 (2.54) Contact Spacing x .200 (5.08) Row Spacing

THIS IS A C.A.D. GENERATED DRAWING

ISSUE NUMBER

ORIGINAL

DATE:MAY.16/2017