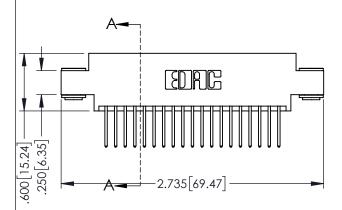

<u>Contact Dimensions:</u>
523-P.C. Tail .025 Sq.(0.64 Sq.) - Tail LG=.390(9.91)
.100 (2.54) Contact Spacing x .200 (5.08) Row Spacing

THIS IS A C.A.D. GENERATED DRAWING

ISSUE NUMBER

ORIGINAL

DATE:MAY.16/2017