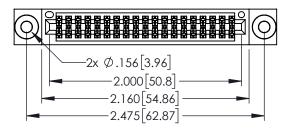

<u>Contact Dimensions:</u>
523-P.C. Tail .025 Sq.(0.64 Sq.) - Tail LG=.390(9.91)
.100 (2.54) Contact Spacing x .200 (5.08) Row Spacing

THIS IS A C.A.D. GENERATED DRAWING

ISSUE NUMBER

ORIGINAL

DATE:MAY.16/2017