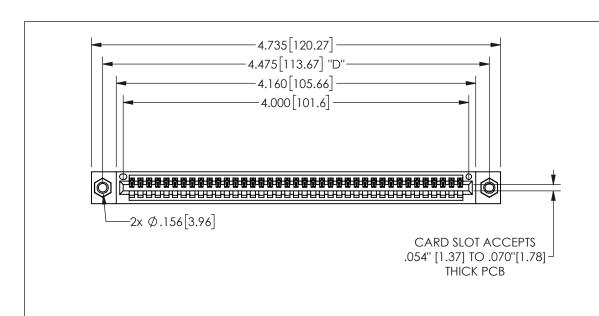

THIS IS A C.A.D. GENERATED DRAWING DO NOT MAKE MANUAL REVISIONS TO MASTER.

ORIGINAL

1

.160 4.06 .330[8.38] POINT OF CARD SLOT CONTACT .370 9.4

.240[6.1] 600 15.24 250 [6.35] .100[2.54]

<u>Contact Dimensions:</u>
542-Wire Wrap .025 Sq.(0.64 Sq.) - Tail LG=.645(16.38)
.100 (2.54) Contact Spacing x .200 (5.08) Row Spacing

345/395 SERIES CARD EDGE CONNECTOR PART NUMBER: 345-039-542-407

YOUR CONNECTION TO QUALITY & SERVICE

**EDAC INC** TORONTO, ONTARIO CANADA

THESE DRAWINGS AND SPECIFICATIONS ARE THE PROPERTY OF EDAC INC.,AND SHALL NOT BE REPRODUCED, OR COPIED OR USED AS THE BASIS FOR THE MANUFACTURE OR SALE OF APPARATUS WITHOUT WRITTEN PERMISSION.