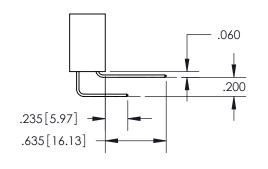

ACAD REFERENCE NO. 345-ENG-MASTER DRAWN: R.STA.MONICA DATE:MAY.16/2017 CHECKED: DATE: SCALE: OF 2 1:1 SHEET 1 DRAWING NUMBER **ISSUE** 345-ENG-MASTER

ISSUE NUMBER ORIGINAL

1

**Contact Code 558** 

Contact Code 559

\*FOR ALL OTHER SPECIFICATIONS REFER TO SHEET 3\*