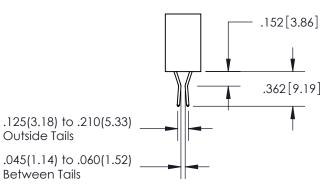

## **Contact Dimensions:** 559-90 Degree Bend (Code 541 Contacts) See Sheet 2 for Contact Code 555, 556, 558,

559, 560 Dimensions

.100[2.54] -

INSULATOR MATERIAL: THERMOPLASTIC PBT, UL 94V-0 CONTACT MATERIAL; COPPER TIN ALLOY CONTACT PLATING: GOLD ON THE MATING AREA, TIN PLATING ON THE CONTACT TAILS, NICKEL UNDERPLATE