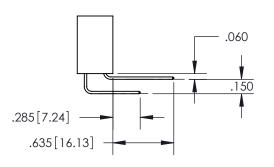

**Contact Code 560** 

- INSULATOR MATERIAL: THERMOPLASTIC POLYESTER, UL 94V-0
- DAP MATERIAL AVAILABLE UPON REQUEST
- CONTACT MATERIAL; COPPER ALLOY

CONTACT PLATING: GOLD ON THE MATING AREA, TIN PLATING ON THE CONTACT TAILS, NICKEL UNDERPLATE

\*FOR ALL OTHER SPECIFICATIONS REFER TO SHEET 3\*