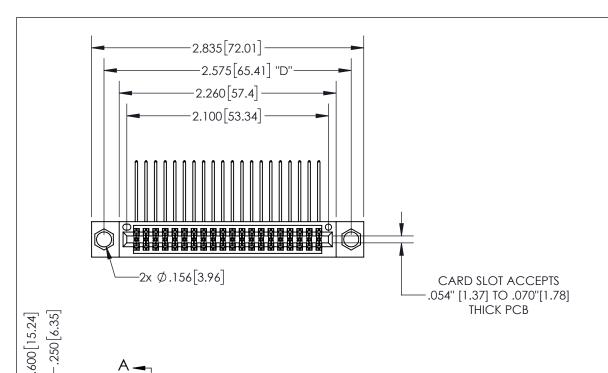

345/395 SERIES CARD EDGE CONNECTOR PART NUMBER: 345-040-559-804

YOUR CONNECTION TO QUALITY & SERVICE

**EDAC INC** TORONTO, ONTARIO CANADA

THESE DRAWINGS AND SPECIFICATIONS ARE THE PROPERTY OF EDAC INC.,AND SHALL NOT BE REPRODUCED, OR COPIED OR USED AS THE BASIS FOR THE MANUFACTURE OR SALE OF APPARATUS WITHOUT WRITTEN PERMISSION.

THIS IS A C.A.D. GENERATED DRAWING DO NOT MAKE MANUAL REVISIONS TO MASTER.

ISSUE NUMBER

ORIGINAL

1

.330[8.38] -.370[9.4] .160 4.06 **CARD SLOT** POINT OF CONTACT -.150 3.81

SECTION A-A