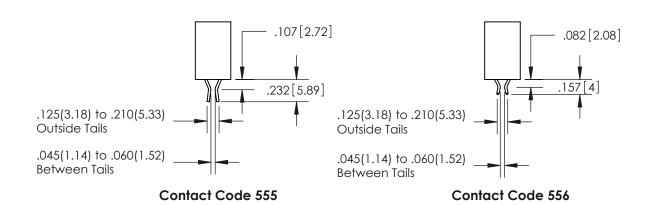

## 345/395 SERIES CARD EDGE CONNECTOR CONTACT CODE 555,556,558,559,560 DIMENSIONS

YOUR CONNECTION TO QUALITY & SERVICE

**EDAC INC** TORONTO, ONTARIO CANADA

THESE DRAWINGS AND SPECIFICATIONS ARE THE PROPERTY OF EDAC INC.,AND SHALL NOT BE REPRODUCED, OR COPIED OR USED AS THE BASIS FOR THE MANUFACTURE OR SALE OF APPARATUS WITHOUT WRITTEN PERMISSION.

\*FOR ALL OTHER SPECIFICATIONS REFER TO SHEET 3\*