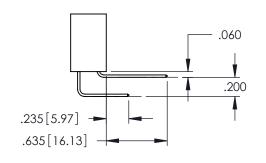

Contact Dimensions:
559-90 Degree Bend (Code 541 Contacts)
See Sheet 2 for Contact Code 555, 556, 558, 559, 560 Dimensions

1

.330[8.38] CARD SLOT 160[4.06] POINT OF CONTACT SECTION A-A

ACAD REFERENCE NO. 345-ENG-MASTER

.250[6.35] 600 [15.24] -5.135[130.43]

- INSULATOR MATERIAL: THERMOPLASTIC PBT BLACK, UL 94V-0
- CONTACT MATERIAL; COPPER TIN ALLOY CONTACT PLATING: GOLD ON THE MATING AREA, TIN PLATING ON THE CONTACT TAILS, NICKEL UNDERPLATE