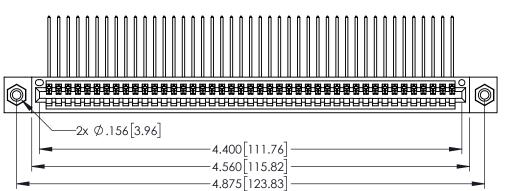

| 345/395 SERIES CARD EDGE CONNECTO | R |
|-----------------------------------|---|
| PART NUMBER: 345-043-559-608      |   |

YOUR CONNECTION TO QUALITY & SERVICE

| )8                                                                | DRAWN:   | R.STA.MONICA  | DATE:MAY.16/2017 |       |
|-------------------------------------------------------------------|----------|---------------|------------------|-------|
| 00                                                                | CHECKED: |               | DATE:            |       |
| THESE DRAWINGS AND SPECIFICATIONS ARE THE PROPERTY OF EDAC INCAND | SCALE:   | 1:1           | SHEET '          | OF 2  |
| SHALL NOT BE REPRODUCED,OR COPIED OR USED AS THE BASIS FOR THE    | DRAWING  | NUMBER        |                  | ISSUE |
| MANUFACTURE OR SALE OF APPARATUS WITHOUT WRITTEN PERMISSION.      | 3        | 45-ENG-MASTER |                  | 1     |
| WITHOUT WRITTEN PERMISSION.                                       |          |               |                  |       |