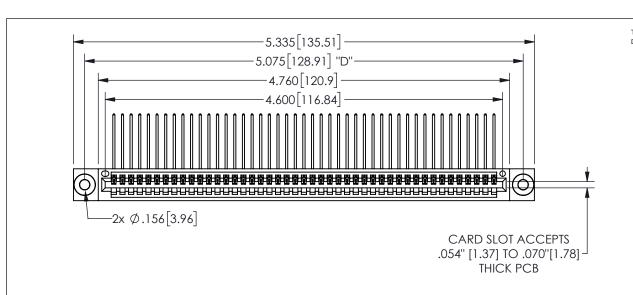

| 345/395 SERIES CARD EDGE CONNECTOR |
|------------------------------------|
| PART NUMBER: 345-045-559-603       |

**EDAC INC** TORONTO, ONTARIO CANADA

OR USED AS THE BASIS FOR THE MANUFACTURE OR SALE OF APPARATUS YOUR CONNECTION TO QUALITY & SERVICE WITHOUT WRITTEN PERMISSION.

|                   | 0_00        | . , , , ,  |
|-------------------|-------------|------------|
| ACAD REFERENCE    | NO. 345-EN  | IG-MASTER  |
| DRAWN: R.STA.M    | ONICA DATEM | AY.16/2017 |
| CHECKED:          | DATE:       |            |
| SCALE: NT         | S SHEET     | 1 OF 2     |
| DRAWING NUMBE     | R           | ISSUE      |
| 345-ENG- <i>N</i> | MASTER      | 1          |