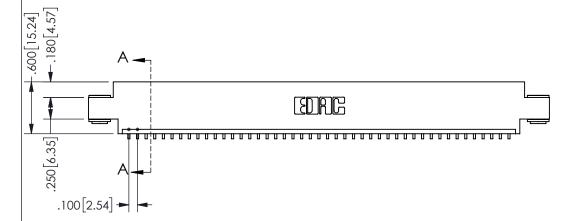

THIS IS A C.A.D. GENERATED DRAWING DO NOT MAKE MANUAL REVISIONS TO MASTER.

ORIGINAL

1

.160 4.06 .330[8.38] POINT OF CARD SLOT CONTACT .370 9.4

<u>Contact Dimensions:</u>
559-90 Degree Bend (Code 541 Contacts)
See Sheet 2 for Contact Code 555, 556, 558, 559, 560 **Dimensions** 

SECTION A-A

THESE DRAWINGS AND SPECIFICATIONS ARE THE PROPERTY OF EDAC INC.,AND SHALL NOT BE REPRODUCED,OR COPIED

ISSUE NUMBER ORIGINAL

1

**Contact Code 558** 

Contact Code 559

**Contact Code 560** 

INSULATOR MATERIAL: THERMOPLASTIC POLYESTER, UL 94V-0 DAP MATERIAL AVAILABLE UPON REQUEST

CONTACT MATERIAL; COPPER ALLOY

CONTACT PLATING: GOLD ON THE MATING AREA, TIN PLATING ON THE CONTACT TAILS, NICKEL UNDERPLATE