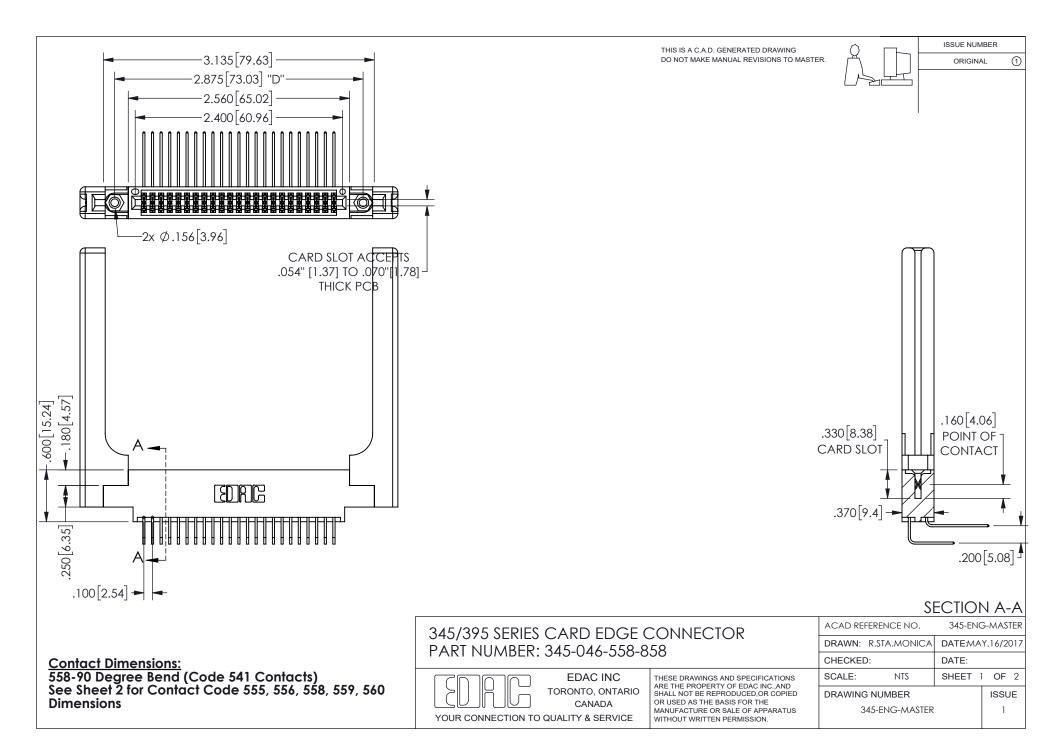

ISSUE NUMBER ORIGINAL

1

**Contact Code 558** 

Contact Code 559

Contact Code 560

INSULATOR MATERIAL: THERMOPLASTIC POLYESTER, UL 94V-0

DAP MATERIAL AVAILABLE UPON REQUEST

CONTACT MATERIAL; COPPER ALLOY

CONTACT PLATING: GOLD ON THE MATING AREA, TIN PLATING ON THE CONTACT TAILS, NICKEL UNDERPLATE

345/395 SERIES CARD EDGE CONNECTOR CONTACT CODE 555,556,558,559,560 DIMENSIONS

YOUR CONNECTION TO QUALITY & SERVICE