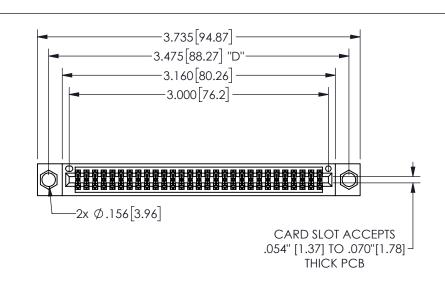

345/395 SERIES CARD EDGE CONNECTOR PART NUMBER: 345-058-542-504

YOUR CONNECTION TO QUALITY & SERVICE

**EDAC INC** TORONTO, ONTARIO CANADA

THESE DRAWINGS AND SPECIFICATIONS ARE THE PROPERTY OF EDAC INC.,AND SHALL NOT BE REPRODUCED,OR COPIED OR USED AS THE BASIS FOR THE MANUFACTURE OR SALE OF APPARATUS WITHOUT WRITTEN PERMISSION.

| ACAD REFERENCE NO.  | 345-ENG-MASTER   |
|---------------------|------------------|
| DRAWN: R.STA.MONICA | DATE:MAY.16/2017 |
| CHECKED:            | DATE:            |
| SCALE: NTS          | SHEET 1 OF 2     |
| DRAWING NUMBER      | ISSUE            |
| 345-ENG-MASTER      | 1                |