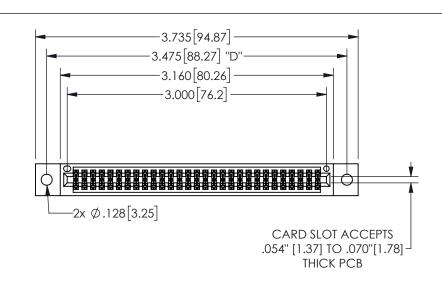

| 345/395 SERIES CARD EDGE CONNECTOR |
|------------------------------------|
| PART NUMBER: 345-058-555-802       |

YOUR CONNECTION TO QUALITY & SERVICE

**EDAC INC** TORONTO, ONTARIO CANADA

THESE DRAWINGS AND SPECIFICATIONS ARE THE PROPERTY OF EDAC INC.,AND SHALL NOT BE REPRODUCED, OR COPIED OR USED AS THE BASIS FOR THE MANUFACTURE OR SALE OF APPARATUS WITHOUT WRITTEN PERMISSION.

| ACAD REFERENCE NO. |              | 345-ENC | G-MASTER  |
|--------------------|--------------|---------|-----------|
| DRAWN:             | R.STA.MONICA | DATEMA  | Y.16/2017 |
| CHECKE             | D:           | DATE:   |           |
| SCALE:             | NTS          | SHEET   | OF 2      |
| DRAWING            | NUMBER       |         | ISSUE     |
| 345-ENG-MASTER     |              |         | 1 1       |