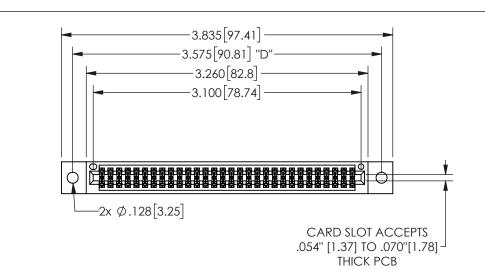

## 345/395 SERIES CARD EDGE CONNECTOR PART NUMBER: 345-060-541-202

Contact Dimensions:
541-Wire Wrap .025 Sq.(0.64 Sq.) - Tail LG=.750(19.05)
.100 (2.54) Contact Spacing x .200 (5.08) Row Spacing

EDAC INC
TORONTO, ONTARIO
CANADA

## 345/395 SERIES CARD EDGE CONNECTOR CONTACT CODE 555,556,558,559,560 DIMENSIONS

YOUR CONNECTION TO QUALITY & SERVICE

**EDAC INC** TORONTO, ONTARIO CANADA

THESE DRAWINGS AND SPECIFICATIONS ARE THE PROPERTY OF EDAC INC.,AND SHALL NOT BE REPRODUCED, OR COPIED OR USED AS THE BASIS FOR THE MANUFACTURE OR SALE OF APPARATUS WITHOUT WRITTEN PERMISSION.