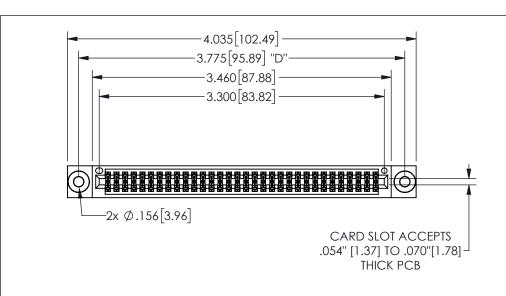

THIS IS A C.A.D. GENERATED DRAWING DO NOT MAKE MANUAL REVISIONS TO MASTER.

ISSUE NUMBER

1 ORIGINAL

.160 4.06 .330[8.38] POINT OF CARD SLOT CONTACT .370 9.4

-.180[4.57] .600[15.24] .250[6.35] .100[2.54]

<u>Contact Dimensions:</u>
555-Extender Board Bend (Code 500 Contacts)
See Sheet 2 for Contact Code 555, 556, 558, 559, 560 **Dimensions** 

| 345/395 SERIES CARD EDGE CONNECTOR |
|------------------------------------|
| PART NUMBER: 345-064-555-803       |

YOUR CONNECTION TO QUALITY & SERVICE

**EDAC INC** TORONTO, ONTARIO CANADA

ARE THE PROPERTY OF EDAC INC.,AND SHALL NOT BE REPRODUCED, OR COPIED OR USED AS THE BASIS FOR THE MANUFACTURE OR SALE OF APPARATUS WITHOUT WRITTEN PERMISSION.