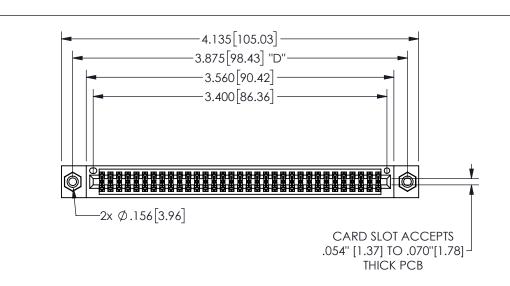

345/395 SERIES CARD EDGE CONNECTOR PART NUMBER: 345-066-542-808

YOUR CONNECTION TO QUALITY & SERVICE

**EDAC INC** TORONTO, ONTARIO CANADA

THESE DRAWINGS AND SPECIFICATIONS ARE THE PROPERTY OF EDAC INC.,AND SHALL NOT BE REPRODUCED, OR COPIED OR USED AS THE BASIS FOR THE MANUFACTURE OR SALE OF APPARATUS WITHOUT WRITTEN PERMISSION.

| ACAD REFERENCE NO.  |               | 345-ENG-MASTER   |       |
|---------------------|---------------|------------------|-------|
| DRAWN: R.STA.MONICA |               | DATE:MAY.16/2017 |       |
| CHECKED:            |               | DATE:            |       |
| SCALE:              | NTS           | SHEET            | OF 2  |
| DRAWING             | NUMBER        |                  | ISSUE |
| 3                   | 45-ENG-MASTER |                  | 1     |