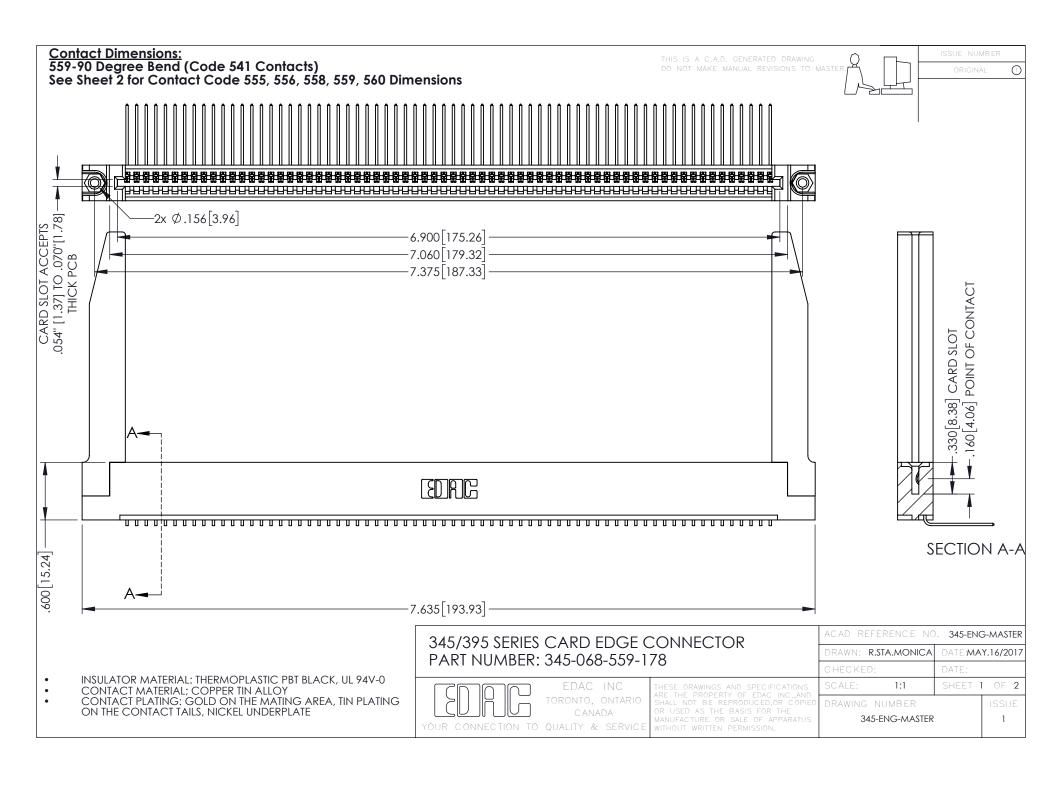

345/395 SERIES CARD EDGE CONNECTOR CONTACT CODE 555,556,558,559,560 DIMENSIONS

YOUR CONNECTION TO QUALITY & SERVICE

|      | ACAD REFERENCE NO. 345-ENG-MASTER |                  |
|------|-----------------------------------|------------------|
| S    | DRAWN: R.STA.MONICA               | DATE:MAY.16/2017 |
|      | CHECKED:                          | DATE:            |
| J ** | SCALE: 1:1                        | SHEET 2 OF 2     |
| ED   | DRAWING NUMBER                    | ISSUE            |