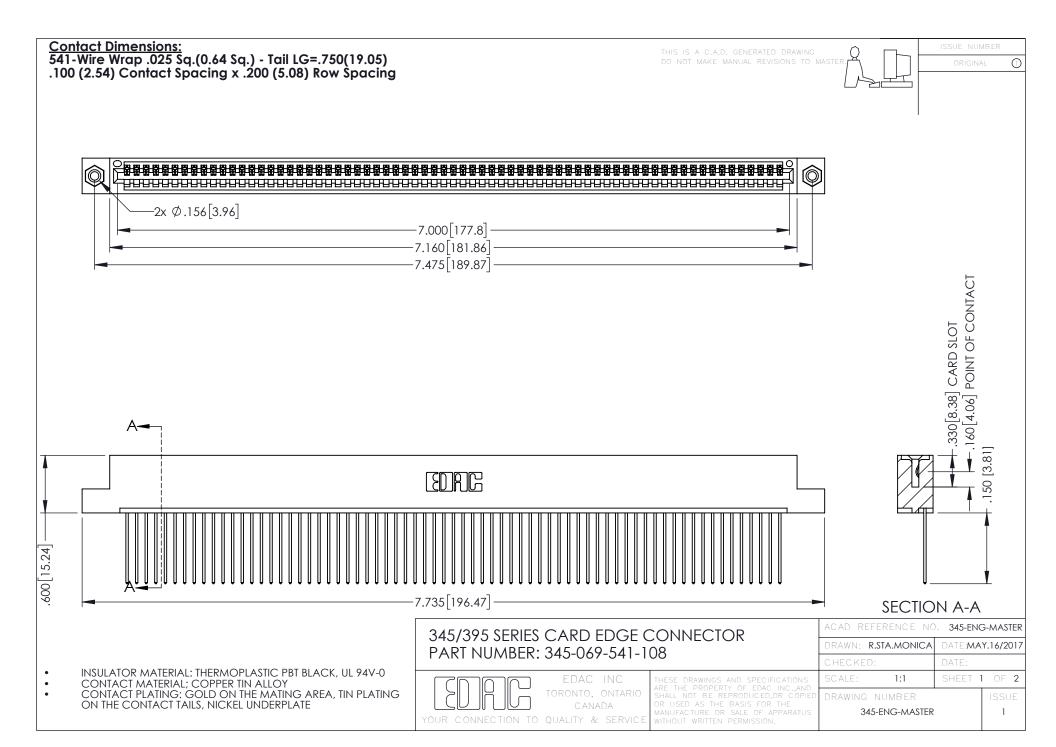

345/395 SERIES CARD EDGE CONNECTOR CONTACT CODE 555,556,558,559,560 DIMENSIONS

YOUR CONNECTION TO QUALITY & SERVICE

|      | ACAD REFERENCE NO. 345-ENG-MASTER |                  |
|------|-----------------------------------|------------------|
| S    | DRAWN: R.STA.MONICA               | DATE:MAY.16/2017 |
|      | CHECKED:                          | DATE:            |
| J ** | SCALE: 1:1                        | SHEET 2 OF 2     |
| ED   | DRAWING NUMBER                    | ISSUE            |