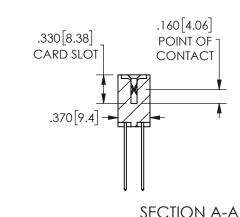

ISSUE NUMBER ORIGINAL

1

**Contact Code 558** 

Contact Code 559

**Contact Code 560** 

INSULATOR MATERIAL: THERMOPLASTIC POLYESTER, UL 94V-0 DAP MATERIAL AVAILABLE UPON REQUEST

CONTACT MATERIAL; COPPER ALLOY

CONTACT PLATING: GOLD ON THE MATING AREA, TIN PLATING ON THE CONTACT TAILS, NICKEL UNDERPLATE