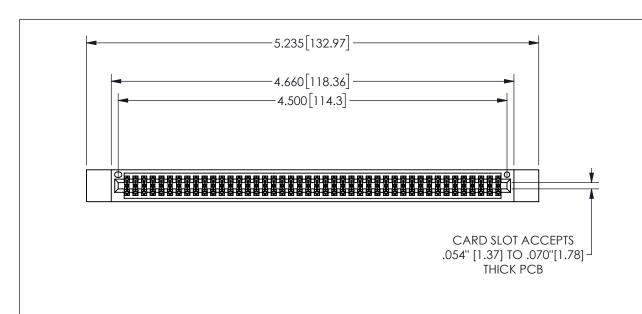

## .240[6.1] 600 15.24 250 [6.35] .100[2.54]

<u>Contact Dimensions:</u>
541-Wire Wrap .025 Sq.(0.64 Sq.) - Tail LG=.750(19.05)
.100 (2.54) Contact Spacing x .200 (5.08) Row Spacing

345/395 SERIES CARD EDGE CONNECTOR PART NUMBER: 345-088-541-512