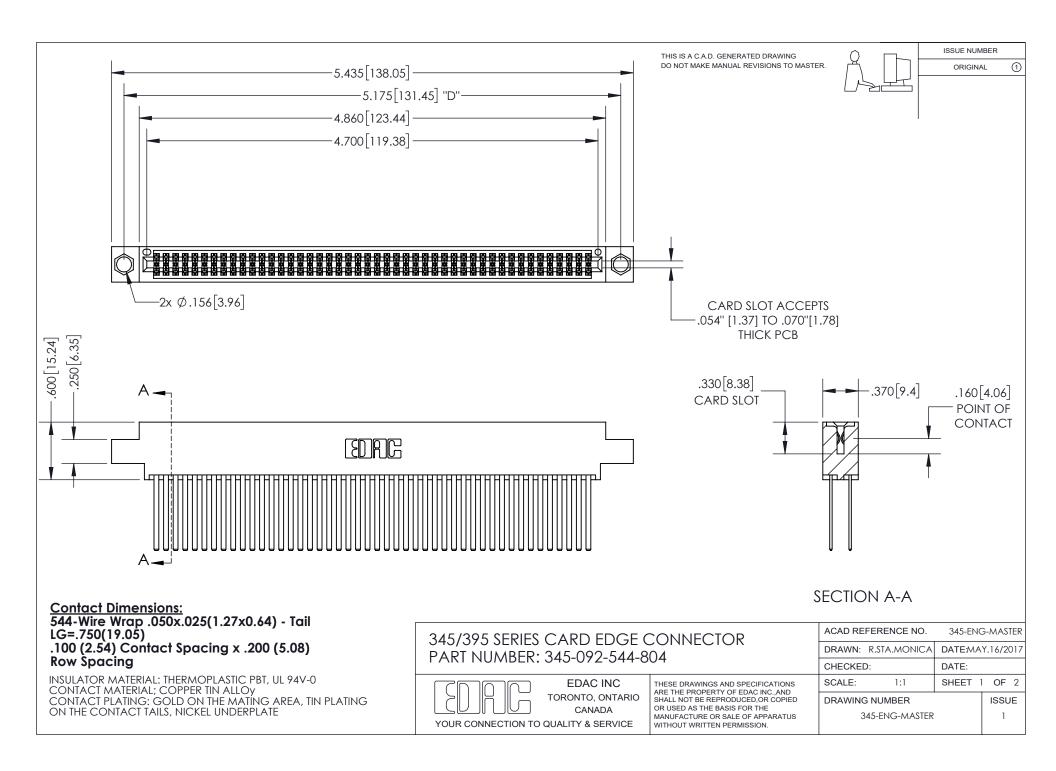

ISSUE NUMBER ORIGINAL

1

**Contact Code 558** 

**Contact Code 559** 

Contact Code 560

- INSULATOR MATERIAL: THERMOPLASTIC POLYESTER, UL 94V-0
- DAP MATERIAL AVAILABLE UPON REQUEST
- CONTACT MATERIAL; COPPER ALLOY

CONTACT PLATING: GOLD ON THE MATING AREA, TIN PLATING ON THE CONTACT TAILS, NICKEL UNDERPLATE

\*FOR ALL OTHER SPECIFICATIONS REFER TO SHEET 3\*