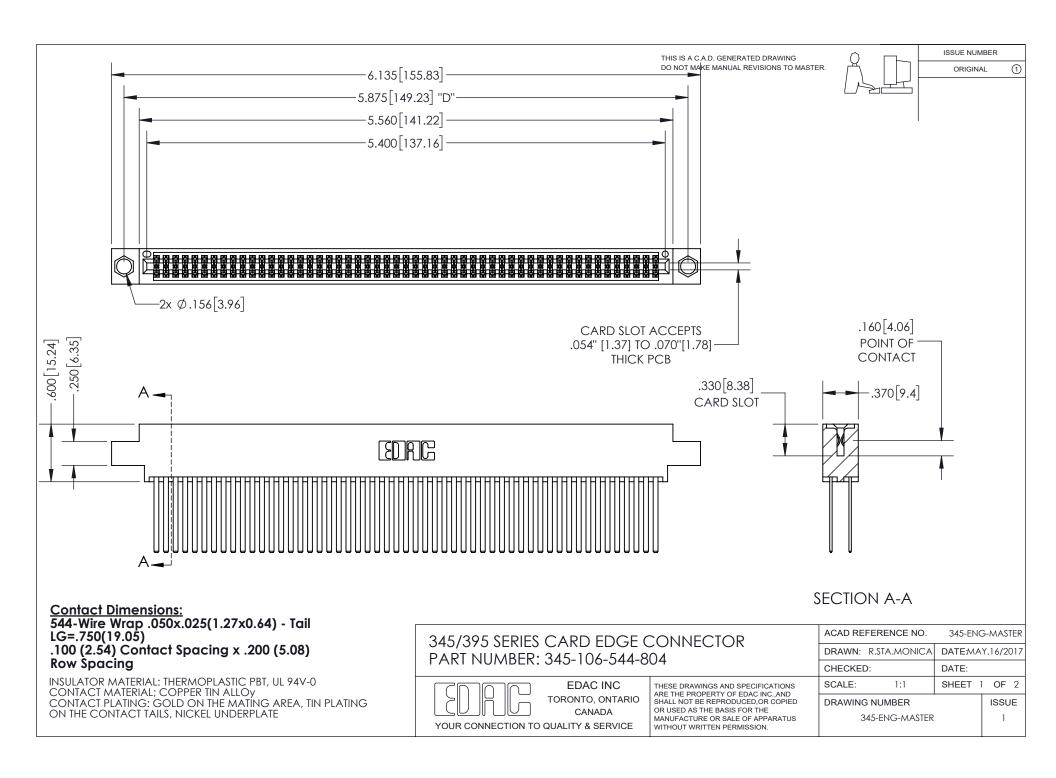

ISSUE NUMBER ORIGINAL

1

**Contact Code 558** 

**Contact Code 559** 

Contact Code 560

- INSULATOR MATERIAL: THERMOPLASTIC POLYESTER, UL 94V-0
- DAP MATERIAL AVAILABLE UPON REQUEST
- CONTACT MATERIAL; COPPER ALLOY

CONTACT PLATING: GOLD ON THE MATING AREA, TIN PLATING ON THE CONTACT TAILS, NICKEL UNDERPLATE

\*FOR ALL OTHER SPECIFICATIONS REFER TO SHEET 3\*

## 345/395 SERIES CARD EDGE CONNECTOR CONTACT CODE 555,556,558,559,560 DIMENSIONS

YOUR CONNECTION TO QUALITY & SERVICE

**EDAC INC** TORONTO, ONTARIO CANADA

THESE DRAWINGS AND SPECIFICATIONS ARE THE PROPERTY OF EDAC INC.,AND SHALL NOT BE REPRODUCED, OR COPIED OR USED AS THE BASIS FOR THE MANUFACTURE OR SALE OF APPARATUS WITHOUT WRITTEN PERMISSION.