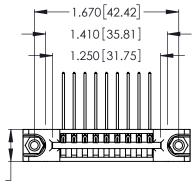

Contact Dimensions:
559-90 Degree Bend (Code 541 Contacts)
See Sheet 2 for Contact Code 555, 556, 558, 559, 560 Dimensions

THIS IS A C.A.D. GENERATED DRAWING DO NOT MAKE MANUAL REVISIONS TO MASTER. ISSUE NUMBER ORIGINAL 1

.370 [9.4]

Card Slot Accepts .054 [1.37] to .070 [1.78] Thick P.C. Board .330 [8.38] Card Slot .160 [4.07] Point of Contact

INSULATOR MATERIAL: THERMOPLASTIC POLYESTER, UL 94V-0 CONTACT MATERIAL; COPPER, NICKEL, TIN\_ALLOY CA-725

CONTACT PLATING: GOLD ON THE MATING AREA, TIN-LEAD ON THE CONTACT TAILS, NICKEL UNDERPLATE

346/396 SERIES CARD EDGE CONNECTOR PART NUMBER: 346-009-559-678

YOUR CONNECTION TO QUALITY & SERVICE

**EDAC INC** TORONTO, ONTARIO CANADA