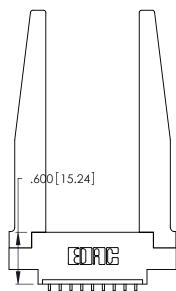

THIS IS A C.A.D. GENERATED DRAWING DO NOT MAKE MANUAL REVISIONS TO MASTER.

ISSUE NUMBER

ORIGINAL

1

**Contact Code 555** 

Contact Code 556

**Contact Code 558** 

**Contact Code 559** 

**Contact Code 560** 

INSULATOR MATERIAL: THERMOPLASTIC POLYESTER, UL 94V-0 CONTACT MATERIAL; COPPER, NICKEL, TIN ALLOY CA-725 CONTACT PLATING: GOLD ON THE MATING AREA, TIN-LEAD

ON THE CONTACT TAILS, NICKEL UNDERPLATE

346/396 SERIES CARD EDGE CONNECTOR CONTACT CODE 555,556,558,559,560 DIMENSIONS

YOUR CONNECTION TO QUALITY & SERVICE

**EDAC INC** TORONTO, ONTARIO CANADA

THESE DRAWINGS AND SPECIFICATIONS ARE THE PROPERTY OF EDAC INC.,AND SHALL NOT BE REPRODUCED, OR COPIED OR USED AS THE BASIS FOR THE MANUFACTURE OR SALE OF APPARATUS WITHOUT WRITTEN PERMISSION.