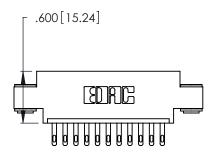

THIS IS A C.A.D. GENERATED DRAWING DO NOT MAKE MANUAL REVISIONS TO MASTER.

1

| 346/396 SERIES CARD EDGE CONNECTOR |
|------------------------------------|
| PART NUMBER: 346-011-500-603       |

**EDAC INC** TORONTO, ONTARIO CANADA

THESE DRAWINGS AND SPECIFICATIONS ARE THE PROPERTY OF EDAC INC.,AND SHALL NOT BE REPRODUCED, OR COPIED OR USED AS THE BASIS FOR THE MANUFACTURE OR SALE OF APPARATUS WITHOUT WRITTEN PERMISSION.

| ACAD REFERENCE NO. |        | 346-ENG-MASTER |           |
|--------------------|--------|----------------|-----------|
| DRAWN:             | J.LEE  | DATE: AF       | PR. 22/09 |
| CHECKED:           |        | DATE:          |           |
| SCALE:             | N.T.S  | SHEET          | OF 2      |
| DRAWING N          | IUMBER |                | ISSUE     |
| 346-ENG-MASTER     |        | 1              |           |