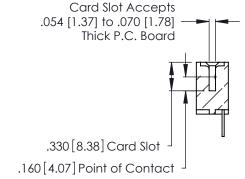

**Contact Code 560** 

INSULATOR MATERIAL: THERMOPLASTIC POLYESTER, UL 94V-0 CONTACT MATERIAL; COPPER, NICKEL, TIN ALLOY CA-725 CONTACT PLATING: GOLD ON THE MATING AREA, TIN-LEAD

ON THE CONTACT TAILS, NICKEL UNDERPLATE

346/396 SERIES CARD EDGE CONNECTOR CONTACT CODE 555,556,558,559,560 DIMENSIONS

YOUR CONNECTION TO QUALITY & SERVICE

**EDAC INC** TORONTO, ONTARIO CANADA

THESE DRAWINGS AND SPECIFICATIONS ARE THE PROPERTY OF EDAC INC.,AND SHALL NOT BE REPRODUCED, OR COPIED OR USED AS THE BASIS FOR THE MANUFACTURE OR SALE OF APPARATUS WITHOUT WRITTEN PERMISSION.