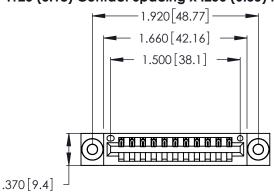

Contact Dimensions: 500-Wire Hole .050x.025 (1.27x0.64) - Tail LG. =.260 (6.60) .125 (3.18) Contact Spacing x .250 (6.35) Row Spacing

- INSULATOR MATERIAL: THERMOPLASTIC POLYESTER, UL 94V-0 CONTACT MATERIAL; COPPER, NICKEL, TIN ALLOY CA-725
- CONTACT PLATING: GOLD ON THE MATING AREA, TIN-LEAD ON THE CONTACT TAILS, NICKEL UNDERPLATE

THIS IS A C.A.D. GENERATED DRAWING DO NOT MAKE MANUAL REVISIONS TO MASTER.

1

| 346/396 SERIES CARD EDGE CONNECTOR |
|------------------------------------|
| PART NUMBER: 346-011-500-603       |

**EDAC INC** TORONTO, ONTARIO CANADA