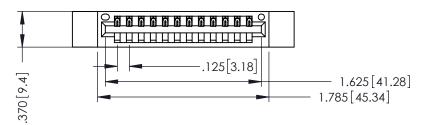

346/396 SERIES CARD EDGE CONNECTOR PART NUMBER: 346-012-520-612

YOUR CONNECTION TO QUALITY & SERVICE

**EDAC INC** TORONTO, ONTARIO CANADA

THESE DRAWINGS AND SPECIFICATIONS ARE THE PROPERTY OF EDAC INC.,AND SHALL NOT BE REPRODUCED,OR COPIED OR USED AS THE BASIS FOR THE MANUFACTURE OR SALE OF APPARATUS WITHOUT WRITTEN PERMISSION.

| ACAD REFERENCE NO. | 346-ENG-MASTER   |
|--------------------|------------------|
| DRAWN: J.LEE       | DATE: APR. 22/09 |
| CHECKED:           | DATE:            |
| SCALE: 1:1         | SHEET 1 OF 2     |
| DRAWING NUMBER     | ISSUE            |
|                    | _   ,            |