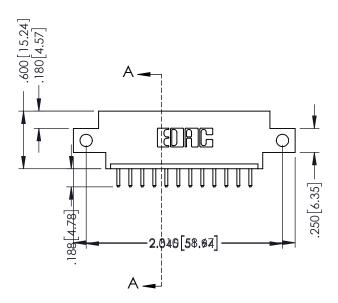

## 346/396 SERIES CARD EDGE CONNECTOR CONTACT CODE 555,556,558,559,560 DIMENSIONS

YOUR CONNECTION TO QUALITY & SERVICE

**EDAC INC** TORONTO, ONTARIO CANADA

THESE DRAWINGS AND SPECIFICATIONS ARE THE PROPERTY OF EDAC INC.,AND SHALL NOT BE REPRODUCED, OR COPIED OR USED AS THE BASIS FOR THE MANUFACTURE OR SALE OF APPARATUS WITHOUT WRITTEN PERMISSION.

|   | ACAD REFERENCE NO. | 346-ENG-MASTER   |
|---|--------------------|------------------|
|   | DRAWN: J.LEE       | DATE: APR. 22/09 |
| ) | CHECKED:           | DATE:            |
|   | SCALE: 1:1         | SHEET 2 OF 2     |
|   | DRAWING NUMBER     | ISSUE            |
|   | 346-ENG-MASTER     | 1                |