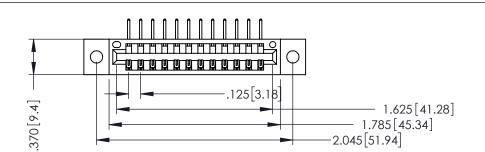

1

ON THE CONTACT TAILS, NICKEL UNDERPLATE

346/396 SERIES CARD EDGE CONNECTOR PART NUMBER: 346-012-558-602

YOUR CONNECTION TO QUALITY & SERVICE

| ACAD REFERENCE NO | . 346-ENG-MASTER        |
|-------------------|-------------------------|
| DRAWN: J.LEE      | DATE: <b>APR. 22/09</b> |
| CHECKED:          | DATE:                   |
| SCALE: 1:1        | SHEET 1 OF 2            |
| DRAWING NUMBER    | ISSUE                   |