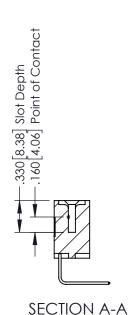

## 346/396 SERIES CARD EDGE CONNECTOR CONTACT CODE 555,556,558,559,560 DIMENSIONS

YOUR CONNECTION TO QUALITY & SERVICE

|   | ACAD REFERENCE NO | . 346-ENG-MASTER |
|---|-------------------|------------------|
|   | DRAWN: J.LEE      | DATE: APR. 22/09 |
|   | CHECKED:          | DATE:            |
|   | SCALE: 1:1        | SHEET 2 OF 2     |
| D | DRAWING NUMBER    | ISSUE            |