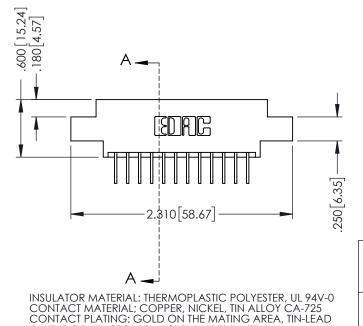

346-ENG-MASTER

**Contact Code 555** 

**Contact Code 556** 

INSULATOR MATERIAL: THERMOPLASTIC POLYESTER, UL 94V-0 CONTACT MATERIAL; COPPER, NICKEL, TIN ALLOY CA-725

CONTACT PLATING: GOLD ON THE MATING AREA, TIN-LEAD ON THE CONTACT TAILS, NICKEL UNDERPLATE