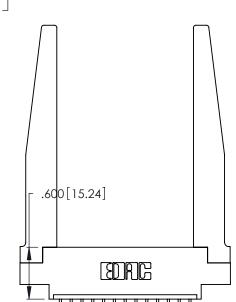

THIS IS A C.A.D. GENERATED DRAWING DO NOT MAKE MANUAL REVISIONS TO MASTER.

ISSUE NUMBER

ORIGINAL

1

**Contact Code 555** 

Contact Code 556

**Contact Code 558** 

**Contact Code 559** 

**Contact Code 560** 

INSULATOR MATERIAL: THERMOPLASTIC POLYESTER, UL 94V-0 CONTACT MATERIAL; COPPER, NICKEL, TIN ALLOY CA-725 CONTACT PLATING: GOLD ON THE MATING AREA, TIN-LEAD

ON THE CONTACT TAILS, NICKEL UNDERPLATE

346/396 SERIES CARD EDGE CONNECTOR CONTACT CODE 555,556,558,559,560 DIMENSIONS

YOUR CONNECTION TO QUALITY & SERVICE

**EDAC INC** TORONTO, ONTARIO CANADA

THESE DRAWINGS AND SPECIFICATIONS ARE THE PROPERTY OF EDAC INC.,AND SHALL NOT BE REPRODUCED, OR COPIED OR USED AS THE BASIS FOR THE MANUFACTURE OR SALE OF APPARATUS WITHOUT WRITTEN PERMISSION.