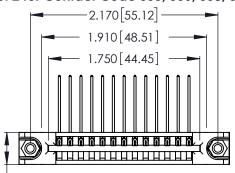

Contact Dimensions:
559-90 Degree Bend (Code 541 Contacts)
See Sheet 2 for Contact Code 555, 556, 558, 559, 560 Dimensions

.370 [9.4]

THIS IS A C.A.D. GENERATED DRAWING DO NOT MAKE MANUAL REVISIONS TO MASTER.

Card Slot Accepts .054 [1.37] to .070 [1.78] Thick P.C. Board .330 [8.38] Card Slot .160 [4.07] Point of Contact

INSULATOR MATERIAL: THERMOPLASTIC POLYESTER, UL 94V-0 CONTACT MATERIAL; COPPER, NICKEL, TIN\_ALLOY CA-725

CONTACT PLATING: GOLD ON THE MATING AREA, TIN-LEAD ON THE CONTACT TAILS, NICKEL UNDERPLATE

346/396 SERIES CARD EDGE CONNECTOR PART NUMBER: 346-013-559-678

YOUR CONNECTION TO QUALITY & SERVICE

**EDAC INC** TORONTO, ONTARIO CANADA