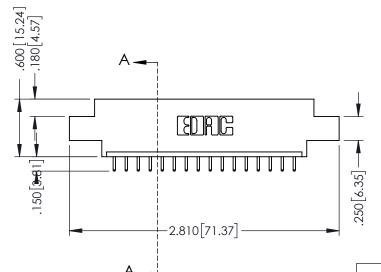

## **Contact Code 556**

INSULATOR MATERIAL: THERMOPLASTIC POLYESTER, UL 94V-0 CONTACT MATERIAL; COPPER, NICKEL, TIN ALLOY CA-725 CONTACT PLATING: GOLD ON THE MATING AREA, TIN-LEAD

ON THE CONTACT TAILS, NICKEL UNDERPLATE

## 346/396 SERIES CARD EDGE CONNECTOR CONTACT CODE 555,556,558,559,560 DIMENSIONS

YOUR CONNECTION TO QUALITY & SERVICE

**EDAC INC** TORONTO, ONTARIO CANADA

THESE DRAWINGS AND SPECIFICATIONS ARE THE PROPERTY OF EDAC INC.,AND SHALL NOT BE REPRODUCED, OR COPIED OR USED AS THE BASIS FOR THE MANUFACTURE OR SALE OF APPARATUS WITHOUT WRITTEN PERMISSION.