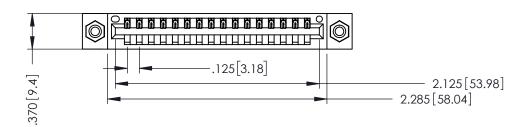

THIS IS A C.A.D. GENERATED DRAWING DO NOT MAKE MANUAL REVISIONS TO MASTER.

ISSUE NUMBER

ORIGINAL

1

.330 [8.38] Slot Depth .160 [4.06] Point of Contact

SECTION A-A

346-ENG-MASTER

346/396 SERIES CARD EDGE CONNECTOR PART NUMBER: 346-016-521-608

ACAD REFERENCE NO.

INSULATOR MATERIAL: THERMOPLASTIC POLYESTER, UL 94V-0 CONTACT MATERIAL; COPPER, NICKEL, TIN ALLOY CA-725 CONTACT PLATING: GOLD ON THE MATING AREA, TIN-LEAD ON THE CONTACT TAILS, NICKEL UNDERPLATE