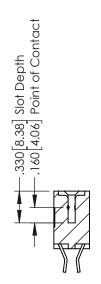

T TAILS, NICKEL UNDERPLATE

346/396 SERIES CARD EDGE CONNECTOR PART NUMBER: 346-016-555-212

YOUR CONNECTION TO QUALITY & SERVICE

**EDAC INC** TORONTO, ONTARIO CANADA

THESE DRAWINGS AND SPECIFICATIONS ARE THE PROPERTY OF EDAC INC.,AND SHALL NOT BE REPRODUCED, OR COPIED OR USED AS THE BASIS FOR THE MANUFACTURE OR SALE OF APPARATUS WITHOUT WRITTEN PERMISSION.

| ACAD REFERENCE NO. |       | 346-ENG-MASTER |           |
|--------------------|-------|----------------|-----------|
| DRAWN:             | J.LEE | DATE: AF       | PR. 22/09 |
| CHECKED:           |       | DATE:          |           |
| SCALE:             | 1:1   | SHEET          | OF 2      |
| DRAWING N          |       | ISSUE          |           |
|                    |       |                |           |

346-ENG-MASTER



**SECTION A-A** 



ISSUE NUMBER ORIGINAL 1



## **Contact Code 555**

## **Contact Code 556**



INSULATOR MATERIAL: THERMOPLASTIC POLYESTER, UL 94V-0 CONTACT MATERIAL; COPPER, NICKEL, TIN ALLOY CA-725 CONTACT PLATING: GOLD ON THE MATING AREA, TIN-LEAD

ON THE CONTACT TAILS, NICKEL UNDERPLATE

## 346/396 SERIES CARD EDGE CONNECTOR CONTACT CODE 555,556,558,559,560 DIMENSIONS

YOUR CONNECTION TO QUALITY & SERVICE

**EDAC INC** TORONTO, ONTARIO CANADA

THESE DRAWINGS AND SPECIFICATIONS ARE THE PROPERTY OF EDAC INC.,AND SHALL NOT BE REPRODUCED, OR COPIED OR USED AS THE BASIS FOR THE MANUFACTURE OR SALE OF APPARATUS WITHOUT WRITTEN PERMISSION.

|  | ACAD REFERENCE NO. | 346-ENG-MASTER   |  |
|--|--------------------|------------------|--|
|  | DRAWN: J.LEE       | DATE: APR. 22/09 |  |
|  |