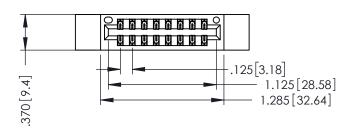

THIS IS A C.A.D. GENERATED DRAWING DO NOT MAKE MANUAL REVISIONS TO MASTER.

ISSUE NUMBER

ORIGINAL

1

INSULATOR MATERIAL: THERMOPLASTIC POLYESTER, UL 94V-0 CONTACT MATERIAL; COPPER, NICKEL, TIN ALLOY CA-725 CONTACT PLATING: GOLD ON THE MATING AREA, TIN-LEAD

ON THE CONTACT TAILS, NICKEL UNDERPLATE

346/396 SERIES CARD EDGE CONNECTOR PART NUMBER: 346-016-555-212

YOUR CONNECTION TO QUALITY & SERVICE

**EDAC INC** TORONTO, ONTARIO CANADA

THESE DRAWINGS AND SPECIFICATIONS ARE THE PROPERTY OF EDAC INC.,AND SHALL NOT BE REPRODUCED, OR COPIED OR USED AS THE BASIS FOR THE MANUFACTURE OR SALE OF APPARATUS WITHOUT WRITTEN PERMISSION.

| ACAD REFERENCE NO. |       | 346-ENG-MASTER |           |
|--------------------|-------|----------------|-----------|
| DRAWN:             | J.LEE | DATE: AF       | PR. 22/09 |
| CHECKED:           |       | DATE:          |           |
| SCALE:             | 1:1   | SHEET          | OF 2      |
| DRAWING N          |       | ISSUE          |           |
|                    |       |                |           |