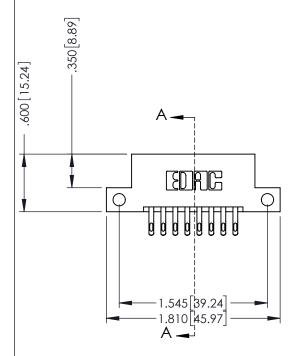

346-ENG-MASTER

**SECTION A-A** 

ISSUE NUMBER ORIGINAL 1

## **Contact Code 555**

## **Contact Code 556**

INSULATOR MATERIAL: THERMOPLASTIC POLYESTER, UL 94V-0 CONTACT MATERIAL; COPPER, NICKEL, TIN ALLOY CA-725 CONTACT PLATING: GOLD ON THE MATING AREA, TIN-LEAD

ON THE CONTACT TAILS, NICKEL UNDERPLATE

## 346/396 SERIES CARD EDGE CONNECTOR CONTACT CODE 555,556,558,559,560 DIMENSIONS

YOUR CONNECTION TO QUALITY & SERVICE

**EDAC INC** TORONTO, ONTARIO CANADA

THESE DRAWINGS AND SPECIFICATIONS ARE THE PROPERTY OF EDAC INC.,AND SHALL NOT BE REPRODUCED, OR COPIED OR USED AS THE BASIS FOR THE MANUFACTURE OR SALE OF APPARATUS WITHOUT WRITTEN PERMISSION.

|  | ACAD REFERENCE NO. | 346-ENG-MASTER   |  |
|--|--------------------|------------------|--|
|  | DRAWN: J.LEE       | DATE: APR. 22/09 |  |
|  | CHECKED:           | DATE:            |  |
|  | SCALE: 1:1         | SHEET 2 OF 2     |  |
|  | DRAWING NUMBER     | ISSUE            |  |
|  | 346-ENG-MASTER     | 1                |  |