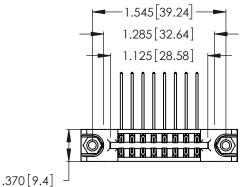

<u>Contact Dimensions:</u>
558-90 Degree Bend (Code 541 Contacts)
See Sheet 2 for Contact Code 555, 556, 558, 559, 560 Dimensions

Card Slot Accepts .054 [1.37] to .070 [1.78] Thick P.C. Board .330 [8.38] Card Slot .160 [4.07] Point of Contact

- INSULATOR MATERIAL: THERMOPLASTIC POLYESTER, UL 94V-0 CONTACT MATERIAL; COPPER, NICKEL, TIN ALLOY CA-725
- CONTACT PLATING: GOLD ON THE MATING AREA, TIN-LEAD ON THE CONTACT TAILS, NICKEL UNDERPLATE

| 346/396 SERIES CARD EDGE CONNECTOR |
|------------------------------------|
| PART NUMBER: 346-016-558-878       |