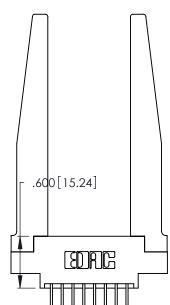

Contact Code 560

INSULATOR MATERIAL: THERMOPLASTIC POLYESTER, UL 94V-0 CONTACT MATERIAL; COPPER, NICKEL, TIN ALLOY CA-725 CONTACT PLATING: GOLD ON THE MATING AREA, TIN-LEAD

ON THE CONTACT TAILS, NICKEL UNDERPLATE

346/396 SERIES CARD EDGE CONNECTOR CONTACT CODE 555,556,558,559,560 DIMENSIONS

YOUR CONNECTION TO QUALITY & SERVICE

**EDAC INC** TORONTO, ONTARIO CANADA

THESE DRAWINGS AND SPECIFICATIONS ARE THE PROPERTY OF EDAC INC.,AND SHALL NOT BE REPRODUCED, OR COPIED OR USED AS THE BASIS FOR THE MANUFACTURE OR SALE OF APPARATUS WITHOUT WRITTEN PERMISSION.