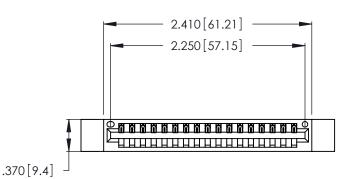

THIS IS A C.A.D. GENERATED DRAWING DO NOT MAKE MANUAL REVISIONS TO MASTER.

| 346/396 SERIES CARD EDGE CONNECTOR |
|------------------------------------|
| PART NUMBER: 346-017-526-612       |

**EDAC INC** TORONTO, ONTARIO CANADA

THESE DRAWINGS AND SPECIFICATIONS ARE THE PROPERTY OF EDAC INC.,AND SHALL NOT BE REPRODUCED, OR COPIED OR USED AS THE BASIS FOR THE MANUFACTURE OR SALE OF APPARATUS WITHOUT WRITTEN PERMISSION.

| ACAD REFERENCE NO. |       | 346-ENG-MASTER   |       |
|--------------------|-------|------------------|-------|
| DRAWN:             | J.LEE | DATE: APR. 22/09 |       |
| CHECKED:           |       | DATE:            |       |
| SCALE:             | N.T.S | SHEET            | OF 2  |
| DRAWING NUMBER     |       |                  | ISSUE |
| 346-ENG-MASTER     |       |                  | 1     |