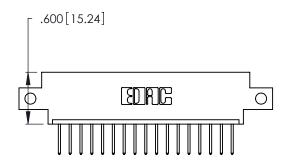

THIS IS A C.A.D. GENERATED DRAWING DO NOT MAKE MANUAL REVISIONS TO MASTER.

| 346/396 SERIES CARD EDGE CONNECTOR |
|------------------------------------|
| PART NUMBER: 346-017-526-612       |

**EDAC INC** TORONTO, ONTARIO CANADA

THESE DRAWINGS AND SPECIFICATIONS ARE THE PROPERTY OF EDAC INC.,AND SHALL NOT BE REPRODUCED, OR COPIED OR USED AS THE BASIS FOR THE MANUFACTURE OR SALE OF APPARATUS WITHOUT WRITTEN PERMISSION.

| ACAD REFERENCE NO. |       | 346-ENG-MASTER   |       |
|--------------------|-------|------------------|-------|
| DRAWN:             | J.LEE | DATE: APR. 22/09 |       |
| CHECKED:           |       | DATE:            |       |
| SCALE:             | N.T.S | SHEET            | OF 2  |
| DRAWING NUMBER     |       |                  | ISSUE |
| 346-ENG-MASTER     |       |                  | 1     |