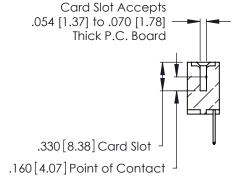

THIS IS A C.A.D. GENERATED DRAWING DO NOT MAKE MANUAL REVISIONS TO MASTER.

ISSUE NUMBER

ORIGINAL

1

**Contact Code 555** 

Contact Code 556

**Contact Code 558** 

**Contact Code 559** 

**Contact Code 560** 

INSULATOR MATERIAL: THERMOPLASTIC POLYESTER, UL 94V-0 CONTACT MATERIAL; COPPER, NICKEL, TIN ALLOY CA-725 CONTACT PLATING: GOLD ON THE MATING AREA, TIN-LEAD

ON THE CONTACT TAILS, NICKEL UNDERPLATE

346/396 SERIES CARD EDGE CONNECTOR CONTACT CODE 555,556,558,559,560 DIMENSIONS

YOUR CONNECTION TO QUALITY & SERVICE

**EDAC INC** TORONTO, ONTARIO CANADA

THESE DRAWINGS AND SPECIFICATIONS ARE THE PROPERTY OF EDAC INC.,AND SHALL NOT BE REPRODUCED, OR COPIED OR USED AS THE BASIS FOR THE MANUFACTURE OR SALE OF APPARATUS WITHOUT WRITTEN PERMISSION.