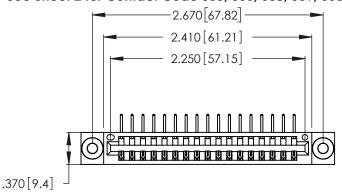

346/396 SERIES CARD EDGE CONNECTOR CONTACT CODE 555,556,558,559,560 DIMENSIONS

YOUR CONNECTION TO QUALITY & SERVICE

**EDAC INC** TORONTO, ONTARIO CANADA

THESE DRAWINGS AND SPECIFICATIONS ARE THE PROPERTY OF EDAC INC.,AND SHALL NOT BE REPRODUCED, OR COPIED OR USED AS THE BASIS FOR THE MANUFACTURE OR SALE OF APPARATUS WITHOUT WRITTEN PERMISSION.