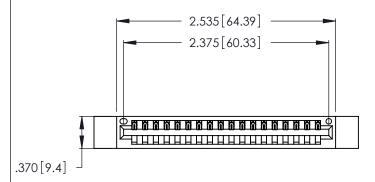

<u>Contact Dimensions:</u>
541-Wire Wrap .025 Sq. (0.64 Sq.) - Tail LG. =.750 (19.05)
.125 (3.18) Contact Spacing x .250 (6.35) Row Spacing

- INSULATOR MATERIAL: THERMOPLASTIC POLYESTER, UL 94V-0 CONTACT MATERIAL; COPPER, NICKEL, TIN ALLOY CA-725
- CONTACT PLATING: GOLD ON THE MATING AREA, TIN-LEAD ON THE CONTACT TAILS, NICKEL UNDERPLATE

THIS IS A C.A.D. GENERATED DRAWING DO NOT MAKE MANUAL REVISIONS TO MASTER.

ISSUE NUMBER ORIGINAL 1

346/396 SERIES CARD EDGE CONNECTOR PART NUMBER: 346-018-541-612

**EDAC INC** TORONTO, ONTARIO CANADA

THESE DRAWINGS AND SPECIFICATIONS ARE THE PROPERTY OF EDAC INC.,AND SHALL NOT BE REPRODUCED, OR COPIED OR USED AS THE BASIS FOR THE MANUFACTURE OR SALE OF APPARATUS WITHOUT WRITTEN PERMISSION.