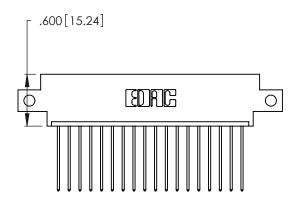

THIS IS A C.A.D. GENERATED DRAWING DO NOT MAKE MANUAL REVISIONS TO MASTER.

ISSUE NUMBER ORIGINAL 1

346/396 SERIES CARD EDGE CONNECTOR PART NUMBER: 346-018-541-612

**EDAC INC** TORONTO, ONTARIO CANADA

THESE DRAWINGS AND SPECIFICATIONS ARE THE PROPERTY OF EDAC INC.,AND SHALL NOT BE REPRODUCED, OR COPIED OR USED AS THE BASIS FOR THE MANUFACTURE OR SALE OF APPARATUS WITHOUT WRITTEN PERMISSION.