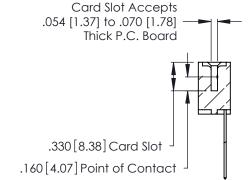

THIS IS A C.A.D. GENERATED DRAWING DO NOT MAKE MANUAL REVISIONS TO MASTER.

ISSUE NUMBER

ORIGINAL

1

**Contact Code 555** 

Contact Code 556

**Contact Code 558** 

**Contact Code 559** 

Contact Code 560

INSULATOR MATERIAL: THERMOPLASTIC POLYESTER, UL 94V-0 CONTACT MATERIAL; COPPER, NICKEL, TIN ALLOY CA-725 CONTACT PLATING: GOLD ON THE MATING AREA, TIN-LEAD

ON THE CONTACT TAILS, NICKEL UNDERPLATE

346/396 SERIES CARD EDGE CONNECTOR CONTACT CODE 555,556,558,559,560 DIMENSIONS

YOUR CONNECTION TO QUALITY & SERVICE

**EDAC INC** TORONTO, ONTARIO CANADA

THESE DRAWINGS AND SPECIFICATIONS ARE THE PROPERTY OF EDAC INC.,AND SHALL NOT BE REPRODUCED, OR COPIED OR USED AS THE BASIS FOR THE MANUFACTURE OR SALE OF APPARATUS WITHOUT WRITTEN PERMISSION.