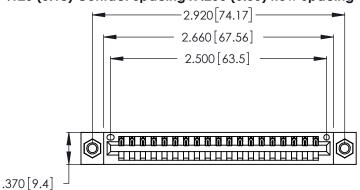

Contact Dimensions: 500-Wire Hole .050x.025 (1.27x0.64) - Tail LG. =.260 (6.60) .125 (3.18) Contact Spacing x .250 (6.35) Row Spacing

- INSULATOR MATERIAL: THERMOPLASTIC POLYESTER, UL 94V-0 CONTACT MATERIAL; COPPER, NICKEL, TIN ALLOY CA-725
- CONTACT PLATING: GOLD ON THE MATING AREA, TIN-LEAD ON THE CONTACT TAILS, NICKEL UNDERPLATE

THIS IS A C.A.D. GENERATED DRAWING DO NOT MAKE MANUAL REVISIONS TO MASTER.

1

| 346/396 SERIES CARD EDGE CONNECTOR |
|------------------------------------|
| PART NUMBER: 346-019-500-607       |

**EDAC INC** TORONTO, ONTARIO CANADA