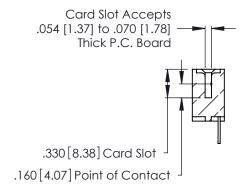

THIS IS A C.A.D. GENERATED DRAWING DO NOT MAKE MANUAL REVISIONS TO MASTER.

ISSUE NUMBER

ORIGINAL

1

**Contact Code 555** 

Contact Code 556

**Contact Code 558** 

**Contact Code 559** 

Contact Code 560

INSULATOR MATERIAL: THERMOPLASTIC POLYESTER, UL 94V-0 CONTACT MATERIAL; COPPER, NICKEL, TIN ALLOY CA-725 CONTACT PLATING: GOLD ON THE MATING AREA, TIN-LEAD

ON THE CONTACT TAILS, NICKEL UNDERPLATE