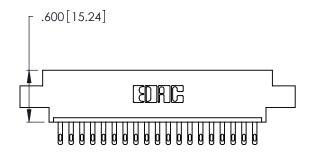

THIS IS A C.A.D. GENERATED DRAWING DO NOT MAKE MANUAL REVISIONS TO MASTER.

1

| 346/396 SERIES CARD EDGE CONNECTOR |
|------------------------------------|
| PART NUMBER: 346-019-500-607       |

**EDAC INC** TORONTO, ONTARIO CANADA

346/396 SERIES CARD EDGE CONNECTOR CONTACT CODE 555,556,558,559,560 DIMENSIONS

YOUR CONNECTION TO QUALITY & SERVICE

**EDAC INC** TORONTO, ONTARIO CANADA

THESE DRAWINGS AND SPECIFICATIONS ARE THE PROPERTY OF EDAC INC.,AND SHALL NOT BE REPRODUCED, OR COPIED OR USED AS THE BASIS FOR THE MANUFACTURE OR SALE OF APPARATUS WITHOUT WRITTEN PERMISSION.